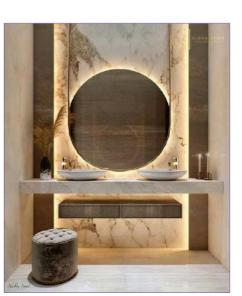

ELEVATION - B

ELEVATION - D

■ MANSI DESHPANDE DESIGN CONSULTANCY I

Handwash Door

As/spec.

**HANDWASH** 

(10'4"x6'0")

Other walls - plain grey tile
4'x2' from simpolo