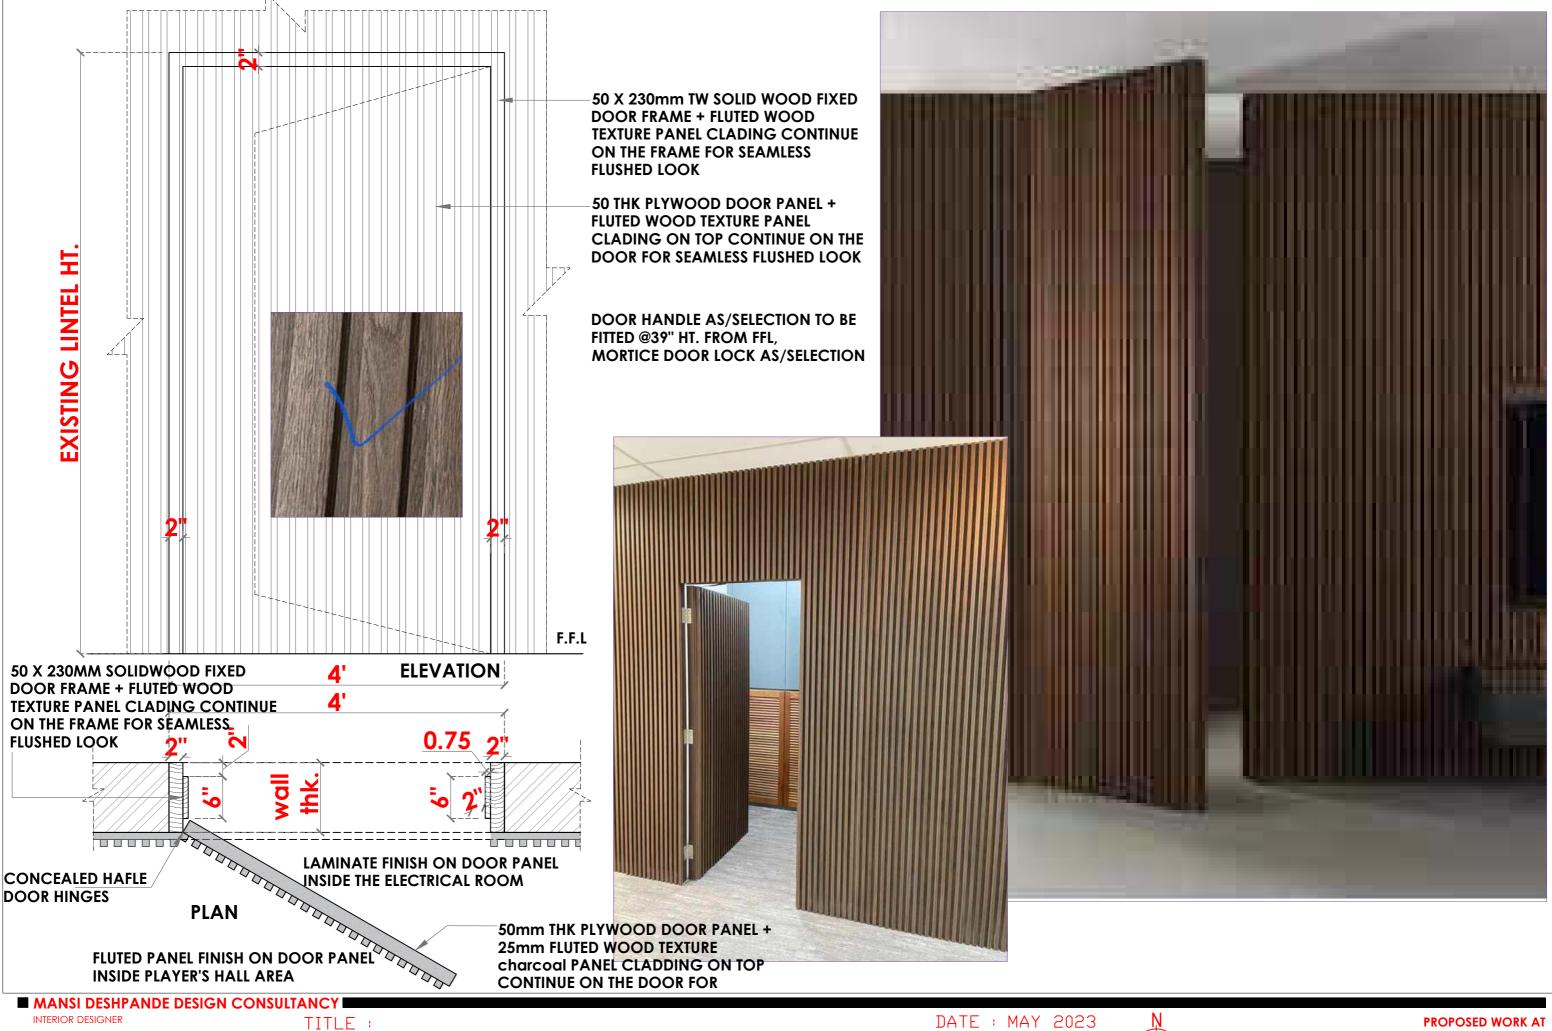

■ MANSI DESHPANDE DESIGN CONSULTANCY

INTERIOR DESIGNER

Borewell road, Whitefield, Bangalore N1 HALL - WALL ELEVATION D

DATE : MAY 2023 SCALE :







INTERIOR DESIGNER

Borewell road, Whitefield, Bangalore

**N1 HALL - DOOR DETAILS** 

DATE : MAY 2023 SCALE :





Borewell road, Whitefield, Bangalore

N1 HALL - DOOR DETAILS ENTRANCE DOOR & ELECTRICAL ROOM DOOR DATE : MAY 2023 SCALE :









RCC Staircase structure

 $\frac{\text{HANDWASH MIRROR}}{\text{REF.IMAGE}}$ 

ELEVATION - B





ELEVATION - D

■ MANSI DESHPANDE DESIGN CONSULTANCY I

Handwash Door

As/spec.

**HANDWASH** 

(10'4"x6'0")

Other walls - plain grey tile
4'x2' from simpolo

highlight tile

**TOILET** 

(10'4"x5'1")

PLAYER'S HALL WAHSROOM

INTERIOR DESIGNER

SMART SPACES, BOREWELL ROAD, WHITEFIELDI, BANGALORE, INDIA.

E: design@mansideshpande.com







■ MANSI DESHPANDE DESIGN CONSULTANCY I

INTERIOR DESIGNER

SMART SPACES, BOREWELL ROAD, WHITEFIELDI, BANGALORE, INDIA.









COB Light (8W)



Wall Light

LIGHTING LAYOUT

■ MANSI DESHPANDE DESIGN CONSULTANCY

INTERIOR DESIGN