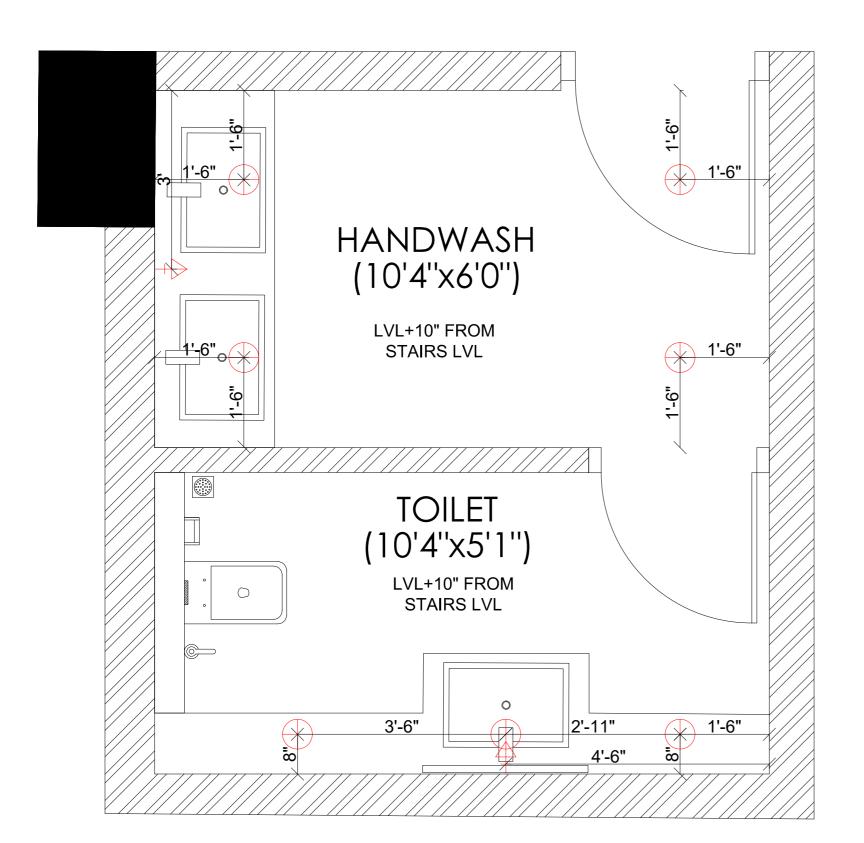

ELEVATION - B

ELEVATION - D

■ MANSI DESHPANDE DESIGN CONSULTANCY I

Handwash Door

As/spec.

**HANDWASH** 

(10'4"x6'0")

Other walls - plain grey tile
4'x2' from simpolo

highlight tile

**TOILET** 

(10'4"x5'1")

PLAYER'S HALL WAHSROOM

INTERIOR DESIGNER

SMART SPACES, BOREWELL ROAD, WHITEFIELDI, BANGALORE, INDIA.

E: design@mansideshpande.com

■ MANSI DESHPANDE DESIGN CONSULTANCY I