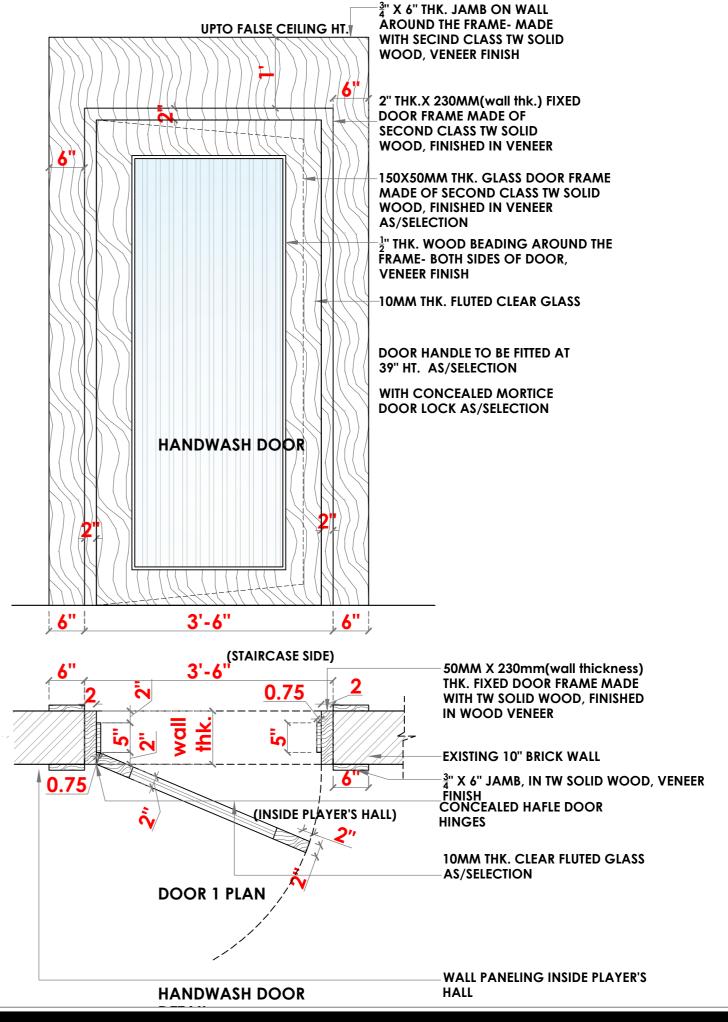

■ MANSI DESHPANDE DESIGN CONSULTANCY

INTERIOR DESIGNER

Borewell road, Whitefield, Bangalore N1 HALL - WALL ELEVATION D

DATE : MAY 2023 SCALE :







INTERIOR DESIGNER

Borewell road, Whitefield, Bangalore

**N1 HALL - DOOR DETAILS** 

DATE : MAY 2023 SCALE :





Borewell road, Whitefield, Bangalore

N1 HALL - DOOR DETAILS ENTRANCE DOOR & ELECTRICAL ROOM DOOR DATE : MAY 2023 SCALE :









RCC Staircase structure

 $\frac{\text{HANDWASH MIRROR}}{\text{REF.IMAGE}}$ 

ELEVATION - B





ELEVATION - D

■ MANSI DESHPANDE DESIGN CONSULTANCY I

Handwash Door

As/spec.

**HANDWASH** 

(10'4"x6'0")

Other walls - plain grey tile
4'x2' from simpolo

highlight tile

**TOILET** 

(10'4"x5'1")

PLAYER'S HALL WAHSROOM

INTERIOR DESIGNER

SMART SPACES, BOREWELL ROAD, WHITEFIELDI, BANGALORE, INDIA.

E: design@mansideshpande.com







■ MANSI DESHPANDE DESIGN CONSULTANCY I

INTERIOR DESIGNER

SMART SPACES, BOREWELL ROAD, WHITEFIELDI, BANGALORE, I