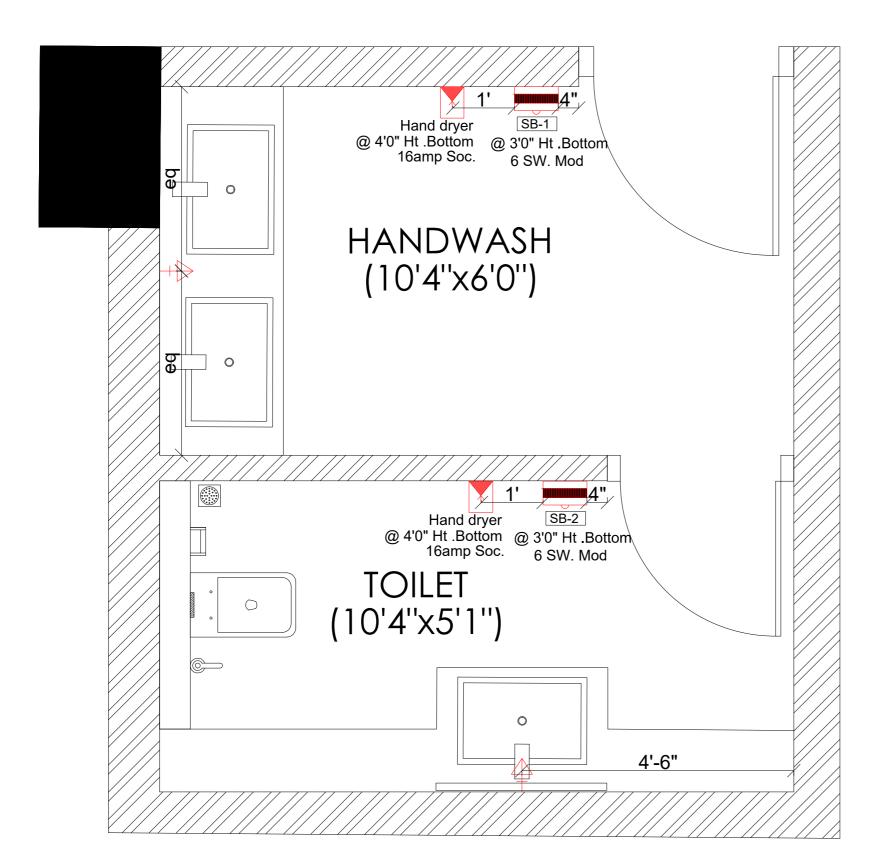

ELEVATION - B

ELEVATION - D

■ MANSI DESHPANDE DESIGN CONSULTANCY I

Handwash Door

As/spec.

**HANDWASH** 

(10'4"x6'0")

Other walls - plain grey tile
4'x2' from simpolo

highlight tile

**TOILET** 

(10'4"x5'1")

PLAYER'S HALL WAHSROOM

INTERIOR DESIGNER

SMART SPACES, BOREWELL ROAD, WHITEFIELDI, BANGALORE, INDIA.

E: design@mansideshpande.com

■ MANSI DESHPANDE DESIGN CONSULTANCY I

Switch board

Wall Light

16amp socket

WALL ELECTRICAL LAYOUT

■ MANSI DESHPANDE DESIGN CONSULTANCY

INTERIOR DESIGN

SMART SPACES, BOREWELL ROAD, WHITEFIELDI, BANGALORE, INDIA.

E: design@mansideshpande.com