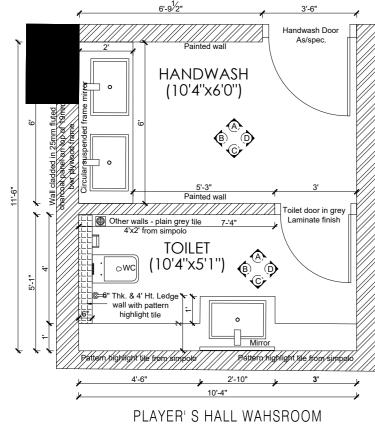

highlight tile

**TOILET** 

(10'4"x5'1")

PLAYER'S HALL WAHSROOM

INTERIOR DESIGNER

SMART SPACES, BOREWELL ROAD, WHITEFIELDI, BANGALORE, INDIA.

E: design@mansideshpande.com

■ MANSI DESHPANDE DESIGN CONSULTANCY I