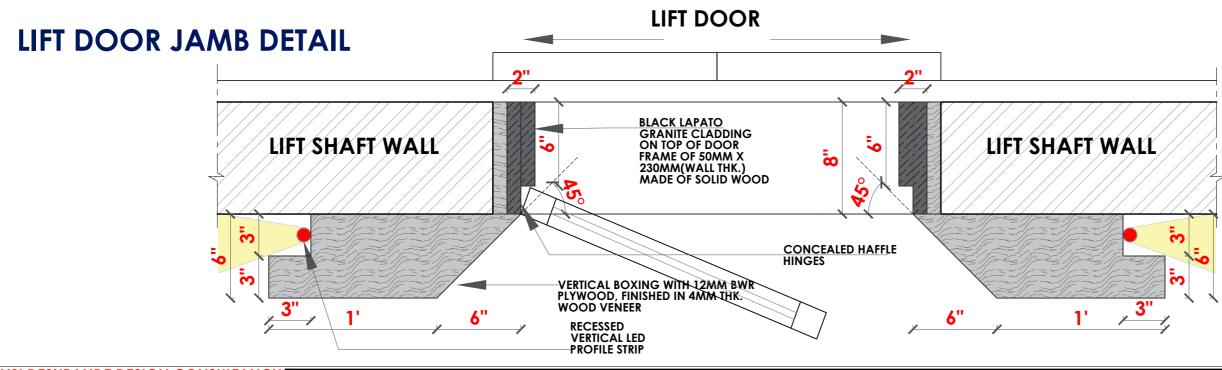

■ MANSI DESHPANDE DESIGN CONSULTANCY

INTERIOR DESIGNER

Borewell road, Whitefield, Bangalore N1 HALL - WALL ELEVATION D

DATE : MAY 2023 SCALE :







INTERIOR DESIGNER

Borewell road, Whitefield, Bangalore

**N1 HALL - DOOR DETAILS** 

DATE : MAY 2023 SCALE :





Borewell road, Whitefield, Bangalore

N1 HALL - DOOR DETAILS ENTRANCE DOOR & ELECTRICAL ROOM DOOR DATE : MAY 2023 SCALE :









RCC Staircase structure

 $\frac{\text{HANDWASH MIRROR}}{\text{REF.IMAGE}}$ 

ELEVATION - B





ELEVATION - D

■ MANSI DESHPANDE DESIGN CONSULTANCY I

Handwash Door

As/spec.

**HANDWASH** 

(10'4"x6'0")

Other walls - plain grey tile
4'x2' from simpolo

highlight tile

**TOILET** 

(10'4"x5'1")

PLAYER'S HALL WAHSROOM

INTERIOR DESIGNER

SMART SPACES, BOREWELL ROAD, WHITEFIELDI, BANGALORE, INDI