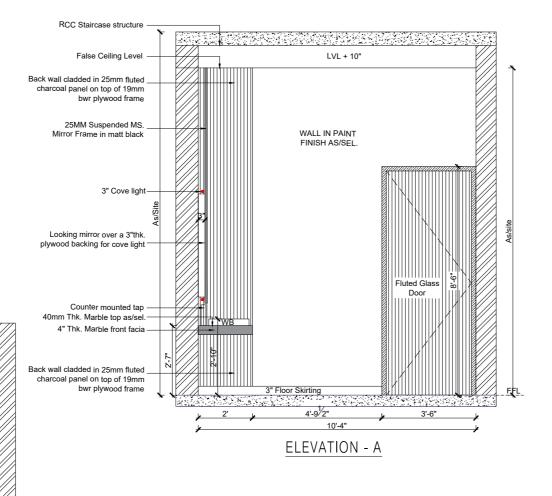

ELEVATION - B

ELEVATION - D

■ MANSI DESHPANDE DESIGN CONSULTANCY I

Handwash Door

As/spec.

**HANDWASH** 

(10'4"x6'0")

Other walls - plain grey tile
4'x2' from simpolo