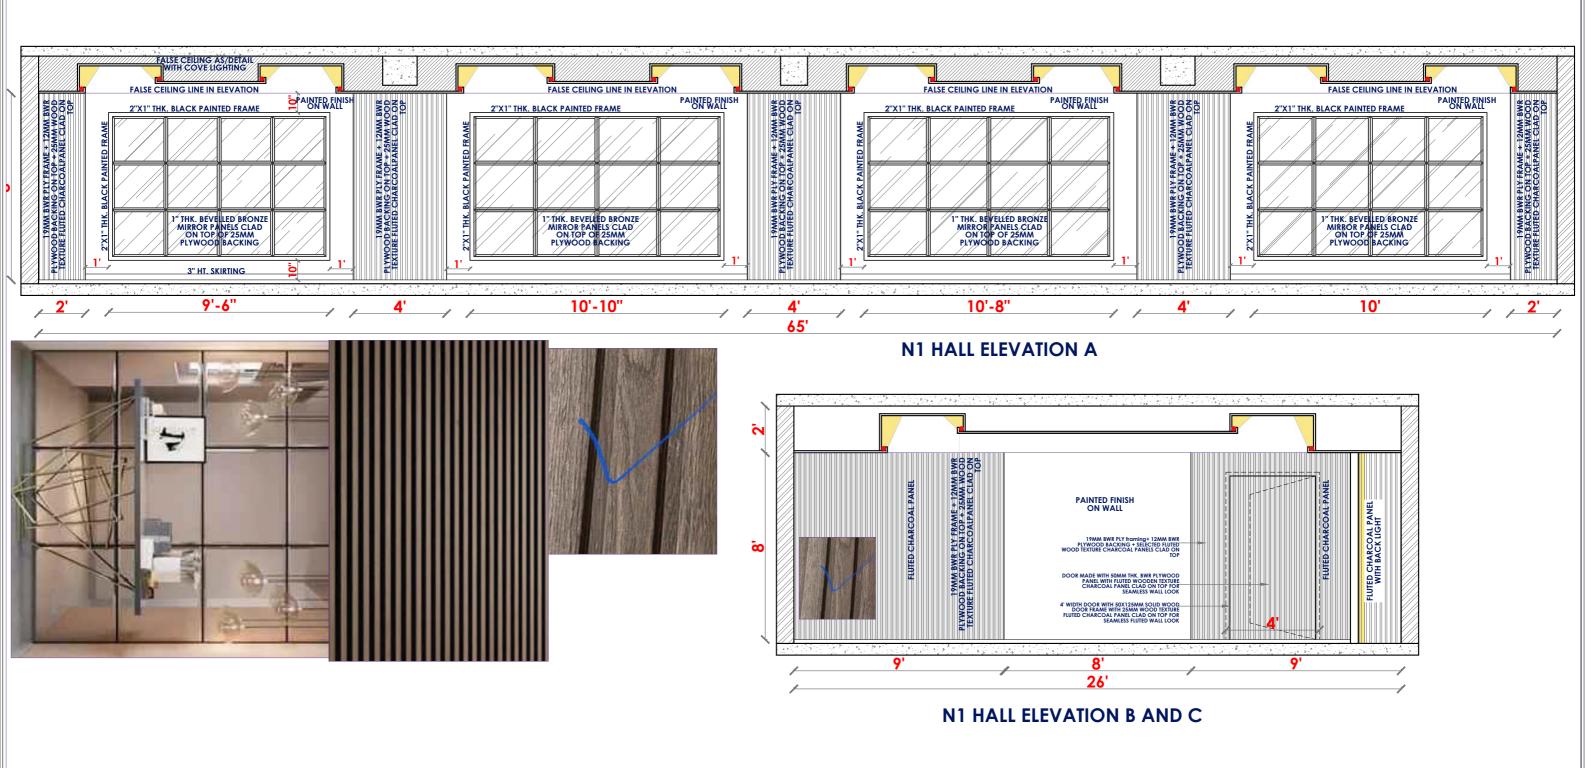

ELEVATION - B

ELEVATION - D

■ MANSI DESHPANDE DESIGN CONSULTANCY I

Handwash Door

As/spec.

**HANDWASH** 

(10'4"x6'0")

Other walls - plain grey tile
4'x2' from simpolo