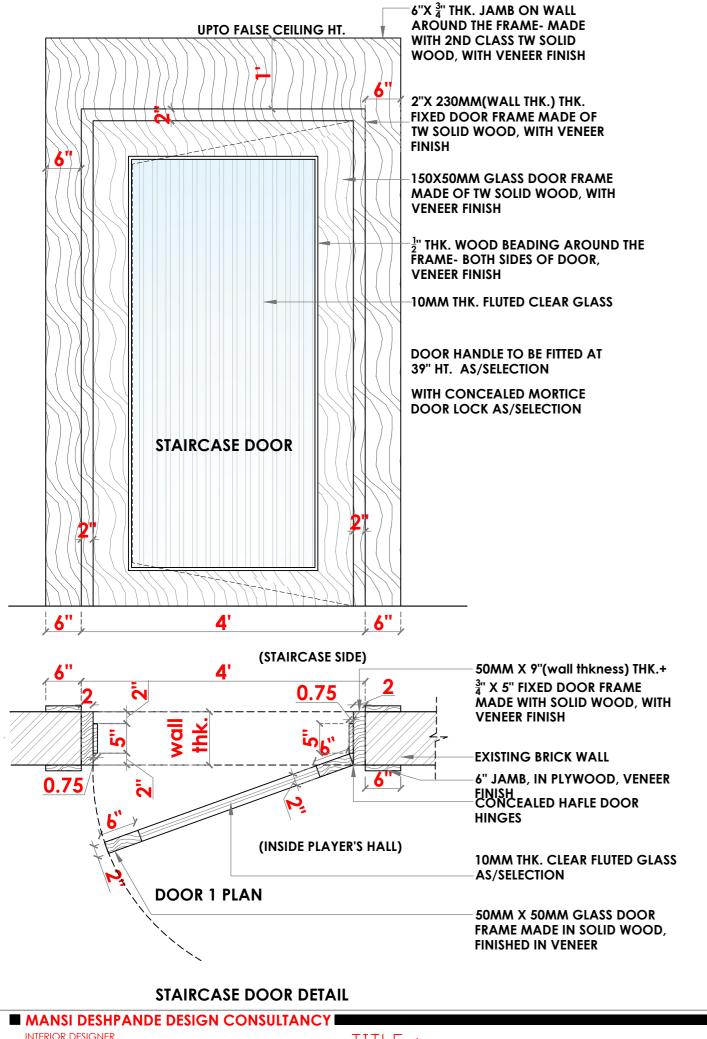

■ MANSI DESHPANDE DESIGN CONSULTANCY

INTERIOR DESIGNER

Borewell road, Whitefield, Bangalore N1 HALL - WALL ELEVATION D

DATE : MAY 2023 SCALE :







INTERIOR DESIGNER

Borewell road, Whitefield, Bangalore

**N1 HALL - DOOR DETAILS** 

DATE : MAY 2023 SCALE :





Borewell road, Whitefield, Bangalore

N1 HALL - DOOR DETAILS ENTRANCE DOOR & ELECTRICAL ROOM DOOR DATE : MAY 2023 SCALE :









RCC Staircase structure

 $\frac{\text{HANDWASH MIRROR}}{\text{REF.IMAGE}}$ 

ELEVATION - B





ELEVATION - D

■ MANSI DESHPANDE DESIGN CONSULTANCY I

Handwash Door

As/spec.

**HANDWASH** 

(10'4"x6'0")

Other walls - plain grey tile
4'x2' from simpolo

highlight tile

**TOILET** 

(10'4"x5'1")

PLAYER'S HALL WAHSROOM

INTERIOR DESIGNER

SMART SPACES, BOREWELL ROAD, WHITEFIELDI, BANGALORE, INDIA.

E: design@mansideshpande.com







■ MANSI DESHPANDE DESIGN CONSULTANCY I

INTERIOR DESIGNER

SMART SPACES, BOREWELL ROAD, WHITEFIELDI, BANGALORE,