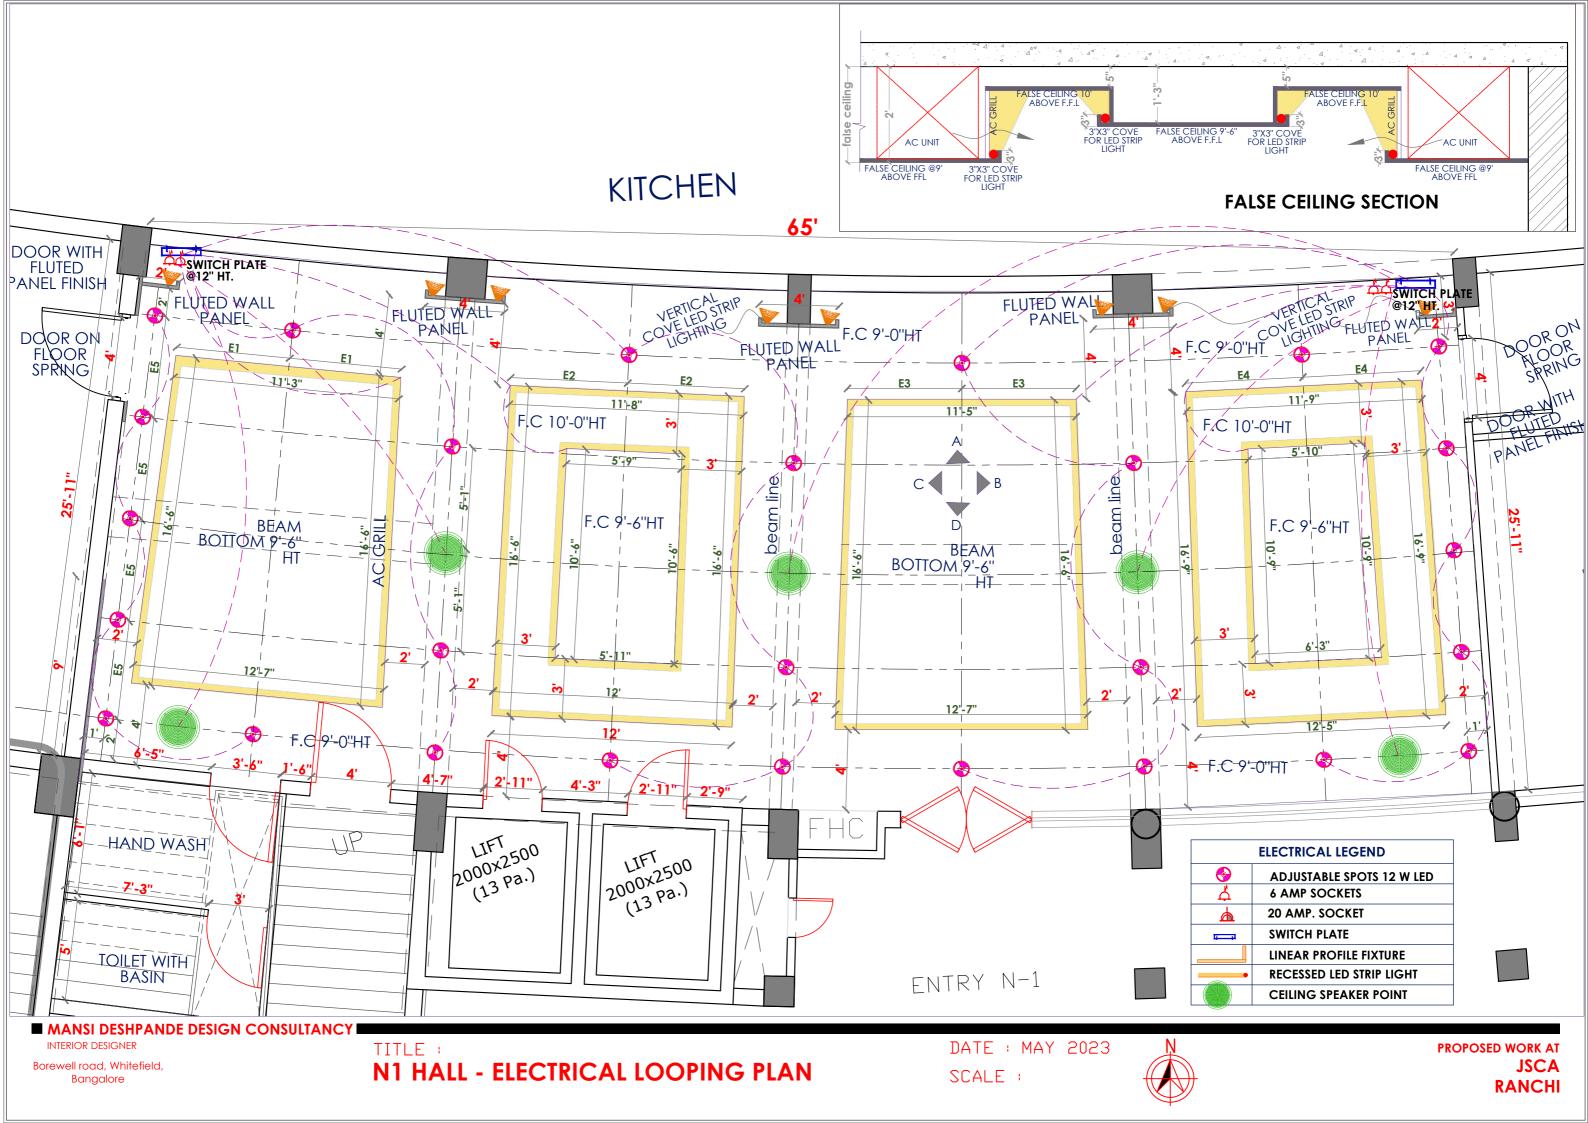

ELECTRICAL LOOPING LAYOUT

■ MANSI DESHPANDE DESIGN CONSULTANCY

SMART SPACES, BOREWELL ROAD, WHITEFIELDI, BANGALORE, INDIA.

SCALE :