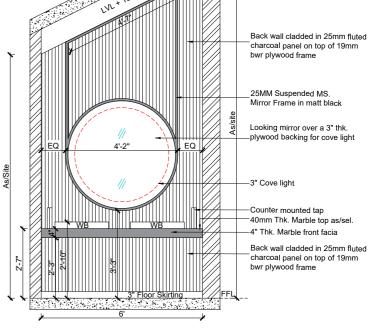

ELEVATION - B

ELEVATION - D

■ MANSI DESHPANDE DESIGN CONSULTANCY I

Handwash Door

As/spec.

**HANDWASH** 

(10'4"x6'0")

Other walls - plain grey tile
4'x2' from simpolo