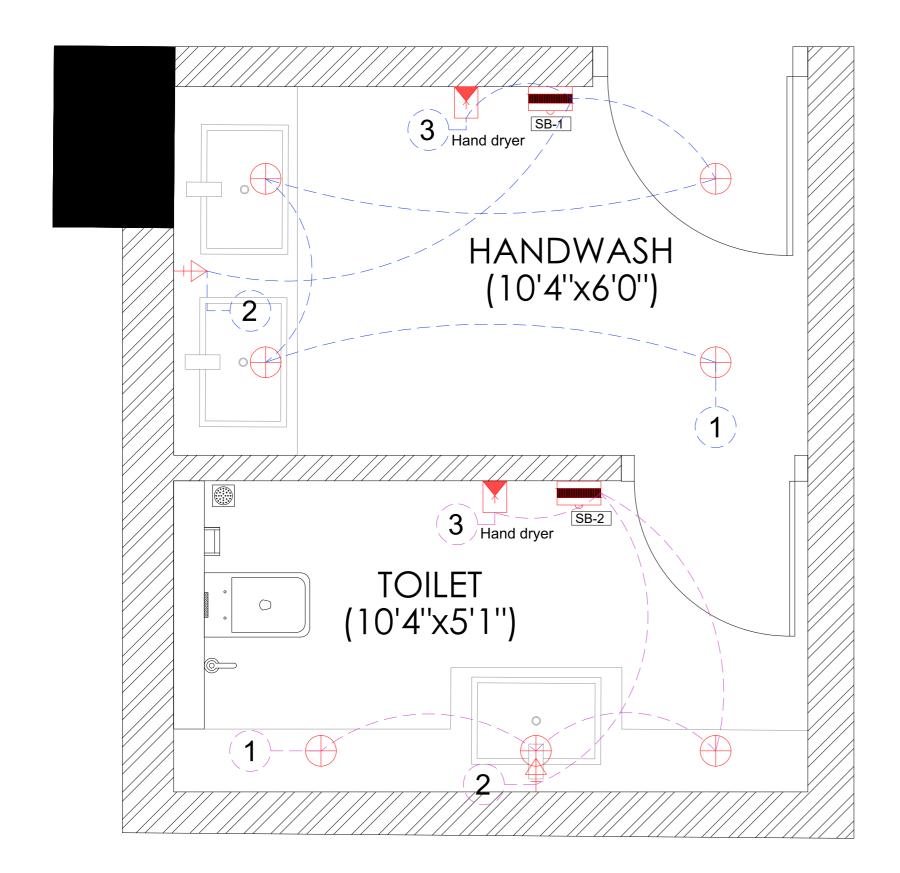

ELEVATION - B

ELEVATION - D

■ MANSI DESHPANDE DESIGN CONSULTANCY I

Handwash Door

As/spec.

**HANDWASH** 

(10'4"x6'0")

Other walls - plain grey tile
4'x2' from simpolo

highlight tile

**TOILET** 

(10'4"x5'1")

PLAYER'S HALL WAHSROOM

INTERIOR DESIGNER

SMART SPACES, BOREWELL ROAD, WHITEFIELDI, BANGALORE, INDIA.

E: design@mansideshpande.com

■ MANSI DESHPANDE DESIGN CONSULTANCY I

ELECTRICAL LOOPING LAYOUT

■ MANSI DESHPANDE DESIGN CONSULTANCY

SMART SPACES, BOREWELL ROAD, WHITEFIELDI, BANGALORE, INDIA.

SCALE :