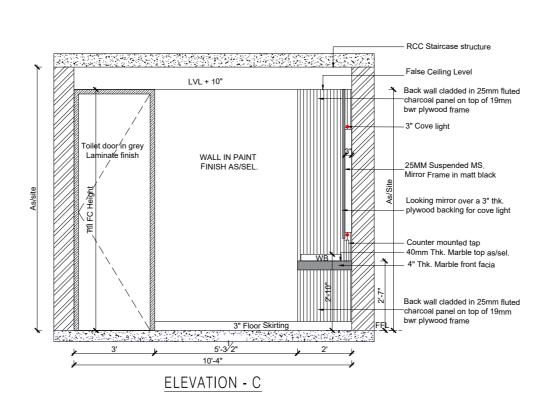

ELEVATION - B

ELEVATION - D

■ MANSI DESHPANDE DESIGN CONSULTANCY I

Handwash Door

As/spec.

**HANDWASH** 

(10'4"x6'0")

Other walls - plain grey tile
4'x2' from simpolo