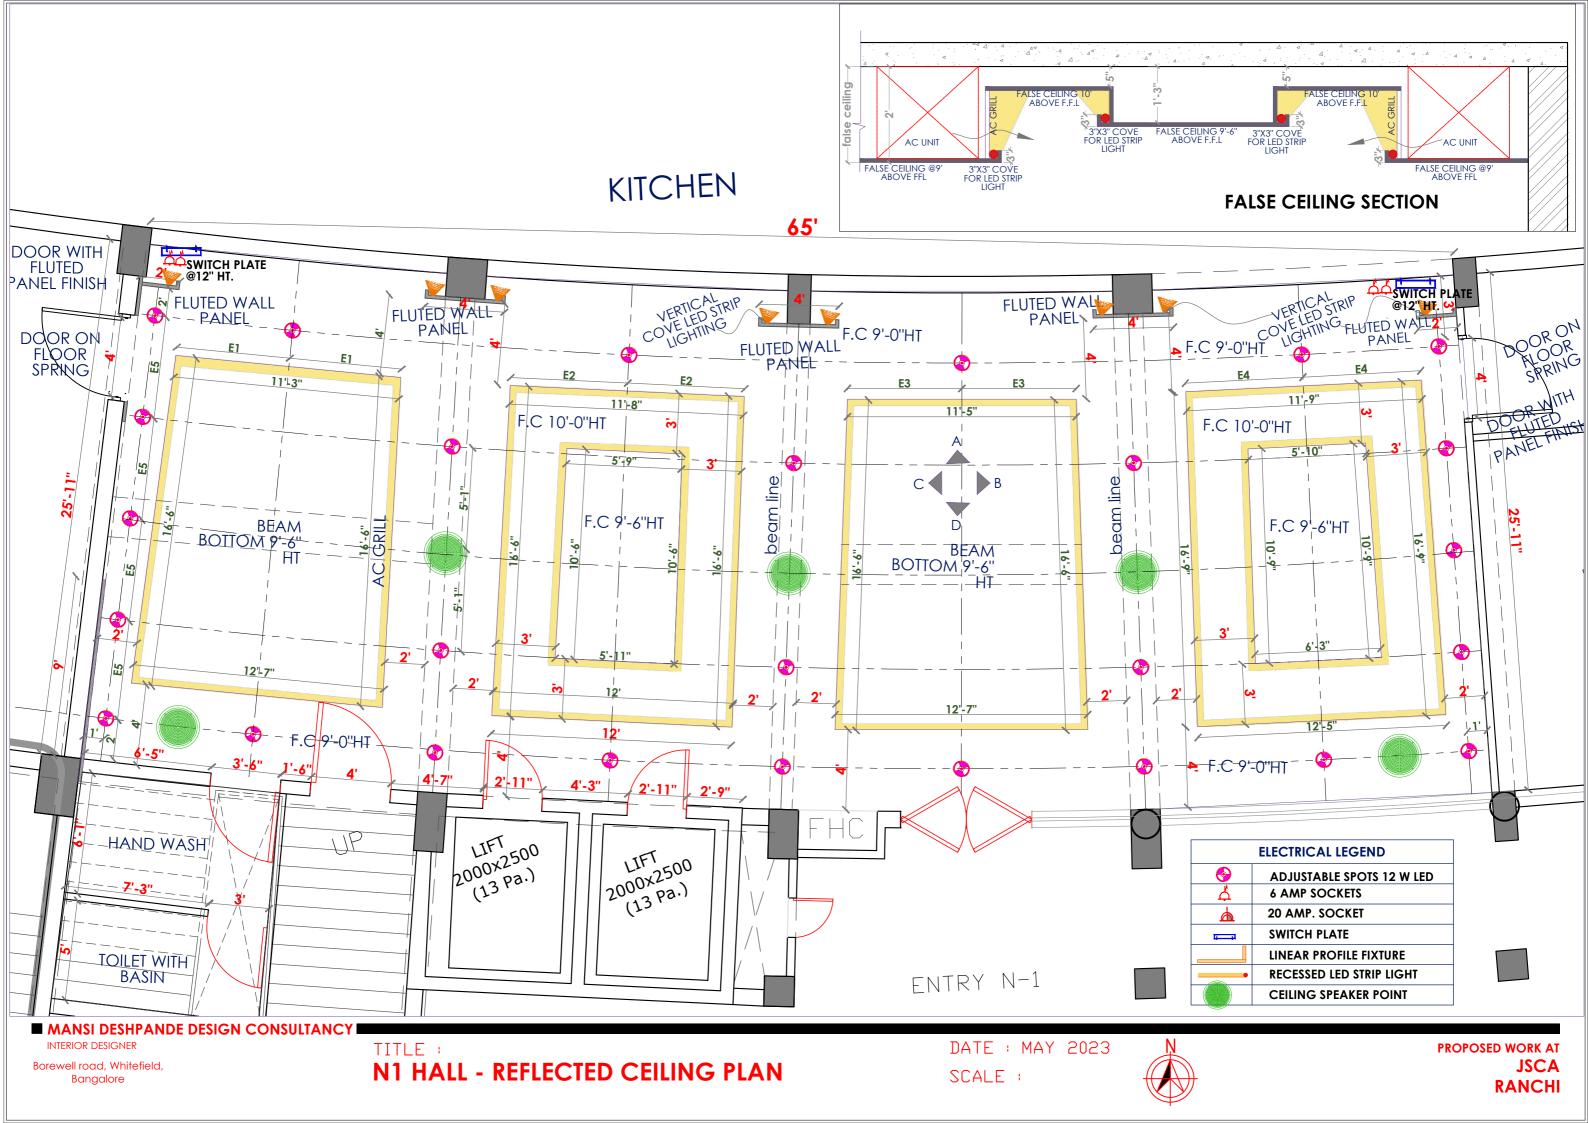

ELECTRICAL LOOPING LAYOUT

■ MANSI DESHPANDE DESIGN CONSULTANCY

SMART SPACES, BOREWELL ROAD, WHITEFIELDI, BANGALORE, INDIA.

SCALE :