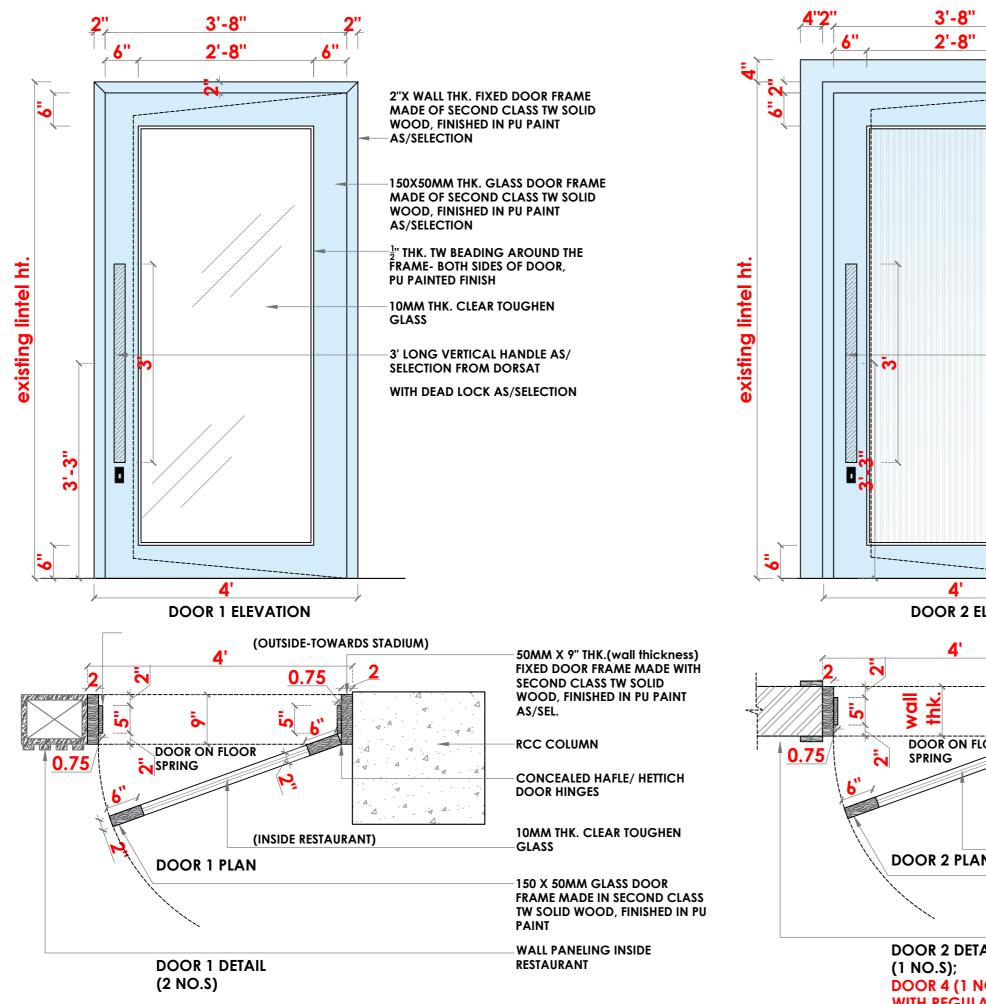

Borewell road, Whitefield, Bangalore

TITLE: **RESTAURANT - JAALI DETAIL**  **DATE: JUNE 2023** SCALE:

FRAME MADE OF SECOND CLASS TW SOLID WOOD, FINISHED IN PU PAINT AS/SELECTION 150X50MM THK. GLASS DOOR FRAME MADE OF SECOND CLASS TW SOLID WOOD, FINISHED IN PU PAINT AS/SELECTION 1" THK. WOOD BEADING AROUND THE FRAME- BOTH SIDES OF DOOR, **PU PAINTED FINISH** 10MM THK. FLUTED CLEAR GLASS 3' LONG VERTICAL HANDLE AS/SELECTION FROM DORSAT WITH CONCEALED DEAD LOCK AS/SELECTION. **DOOR 2 ELEVATION** (OUTSIDE-TOWARDS STADIUM) 50MM X (wall thickness) FIXED DOOR FRAME MADE WITH SECOND CLASS TW SOLID **WOOD. FINISHED IN PU PAINT** AS/SEL. EXISTING BRICK WALL DOOR ON FLOOR 20MMX100MM THK. JAMB ON WALL AROUND THE FRAME- MADE WITH SECOND CLASS TW SOLID WOOD **CONCEALED HAFLE DOOR** (INSIDE RESTAURANT) HINGES 10MM THK. CLEAR FLUTED GLASS AS/SELECTION **DOOR 2 PLAN** 150 X 50MM GLASS DOOR FRAME MADE IN SECOND CLASS TW SOLID WOOD, FINISHED IN PU **PAINT** WALL PANELING INSIDE **DOOR 2 DETAIL** RESTAURANT DOOR 4 (1 NO.S): SAME AS DOOR 2 BUT WITH REGULAR HINGES (4 NO.S) **DATE: JUNE 2023** 

20MMX100MM THK. JAMB ON WALL AROUND THE FRAME-MADE WITH SECOND CLASS TW

50MM THK.X WALL THK. FIXED DOOR

**SOLID WOOD** 

MANSI DESHPANDE DESIGN CONSULTANCY

INTERIOR DESIGNER

Borewell road, Whitefield, Bangalore

**RESTAURANT - DOOR DETAILS** 1 & 2

■ MANSI DESHPANDE DESIGN CONSULTANCY

INTERIOR DESIGNER

Borewell road, Whitefield, Bangalore TITLE:

RESTAURANT -DOOR DETAILS
1 & 2

DATE: JUNE 2023

■ MANSI DESHPANDE DESIGN CONSULTANCY