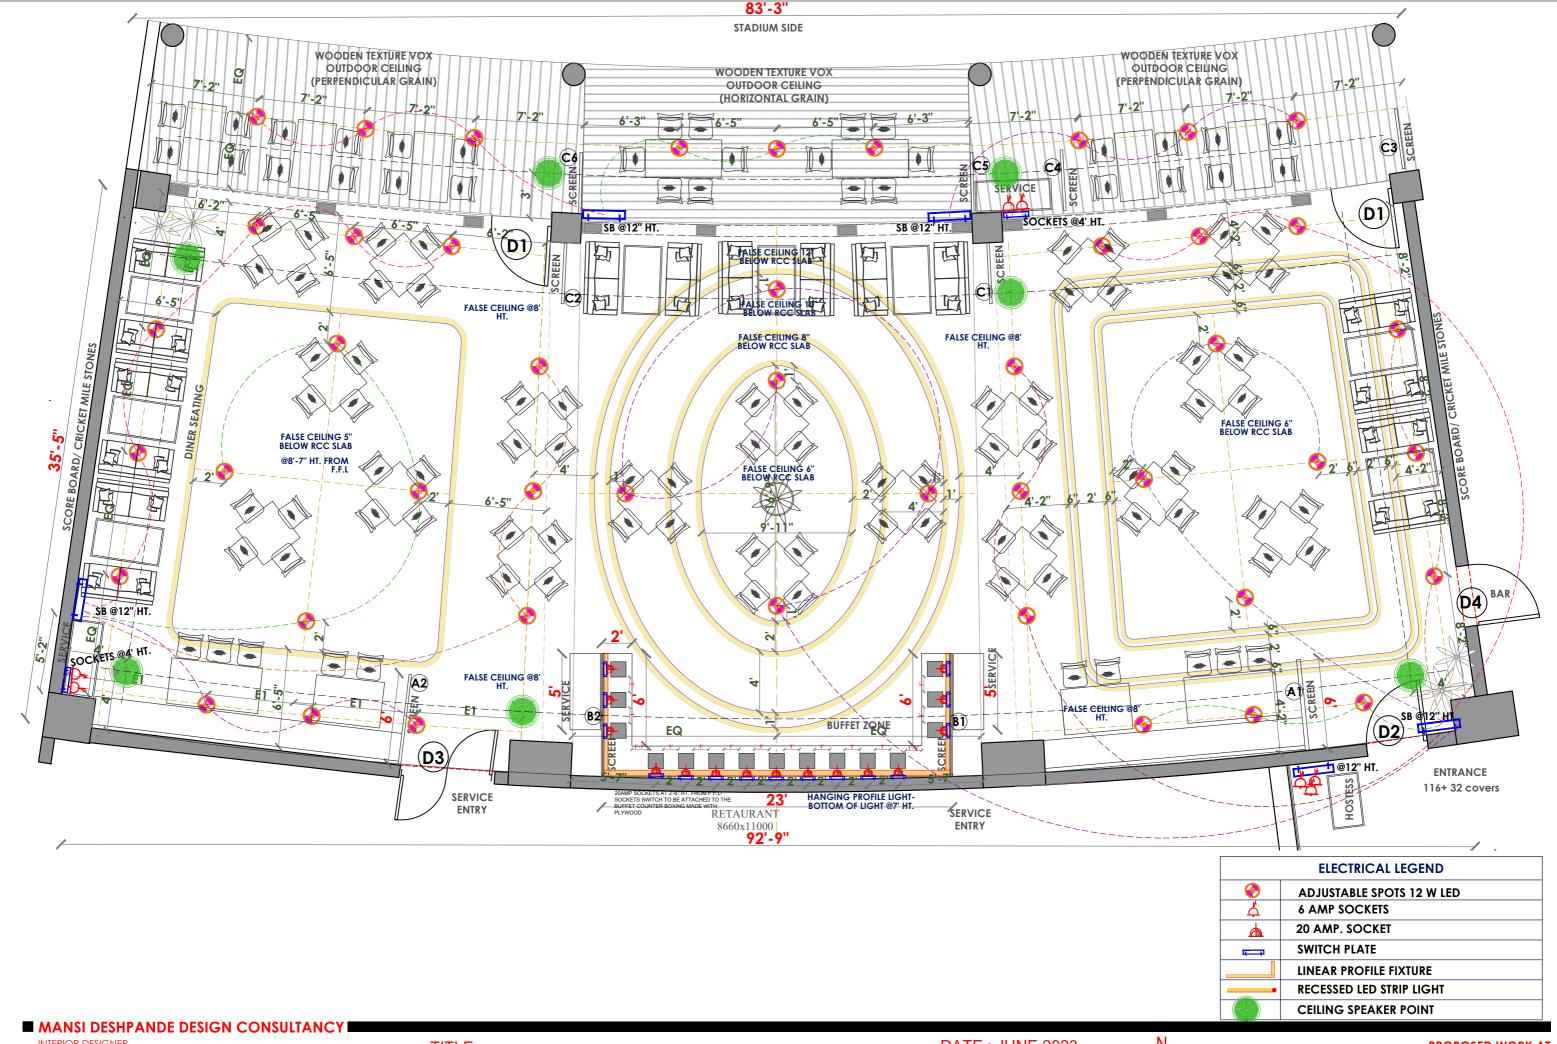

Borewell road, Whitefield, Bangalore

**RESTAURANT - LAYOUT** 

**DATE: JUNE 2023** 

**CEILING PLAN** 

INTERIOR DESIGNER

Borewell road, Whitefield, Bangalore

**RESTAURANT - ELECTRICAL** 

**DATE: JUNE 2023** 