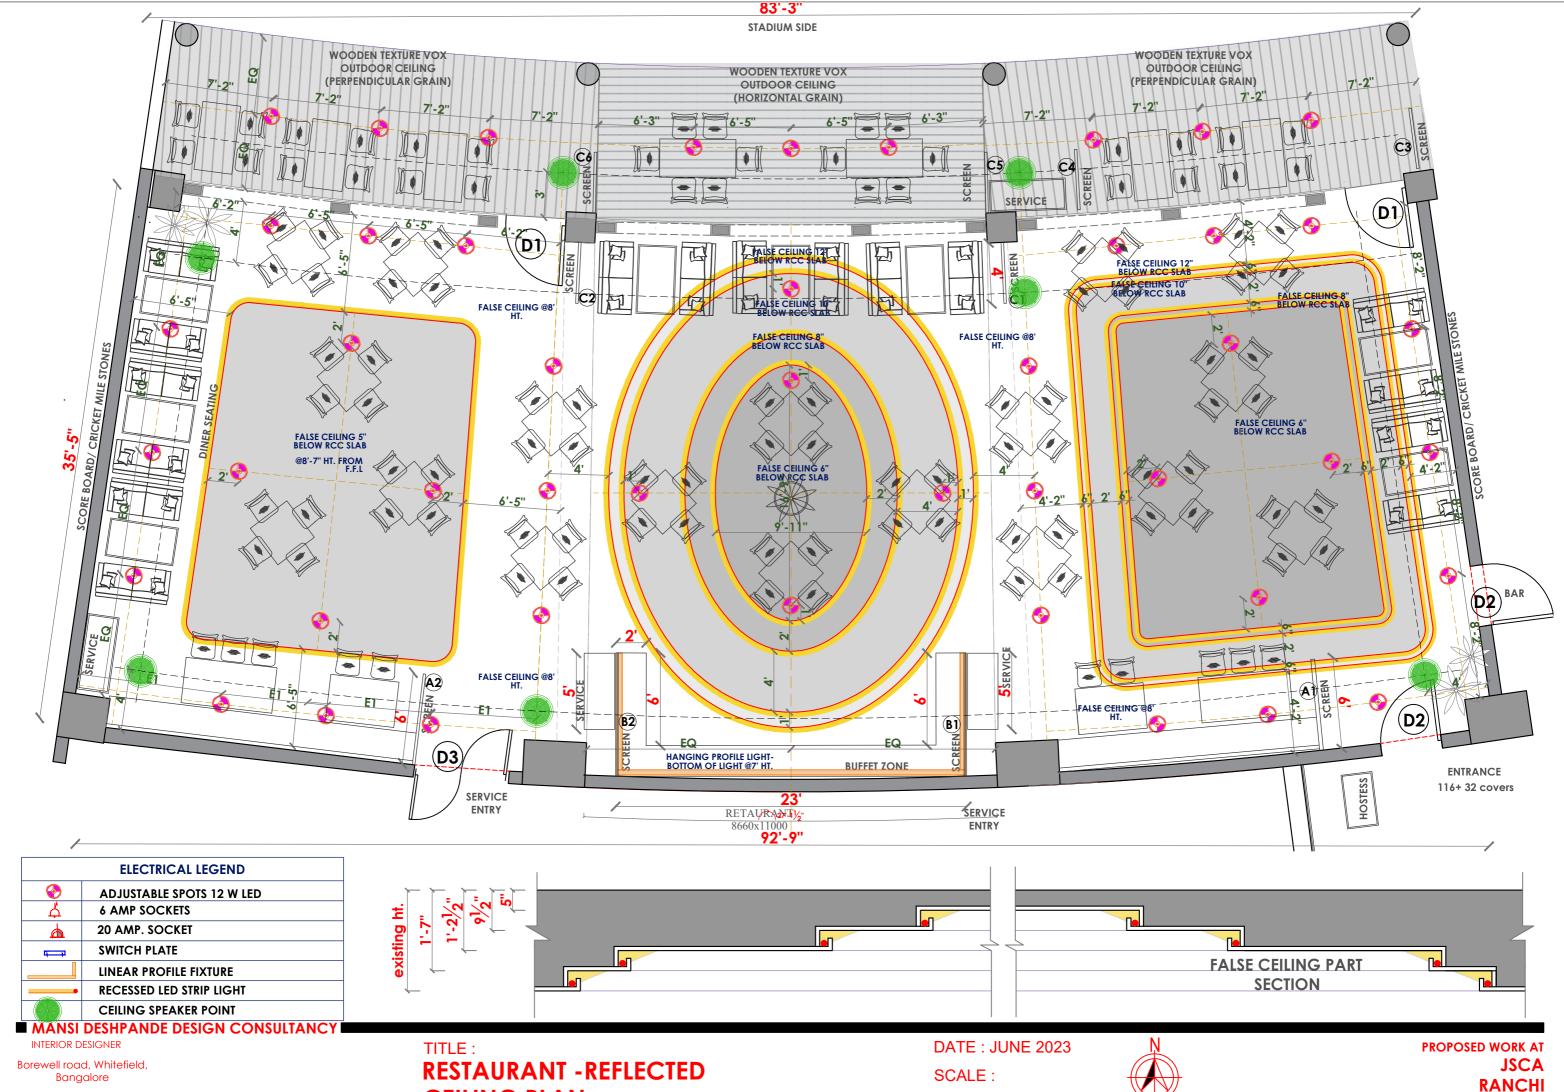

Borewell road, Whitefield, Bangalore

**RESTAURANT - LAYOUT** 

**DATE: JUNE 2023** 

**CEILING PLAN** 

INTERIOR DESIGNER

Borewell road, Whitefield, Bangalore

**RESTAURANT - ELECTRICAL** 

**DATE: JUNE 2023** 