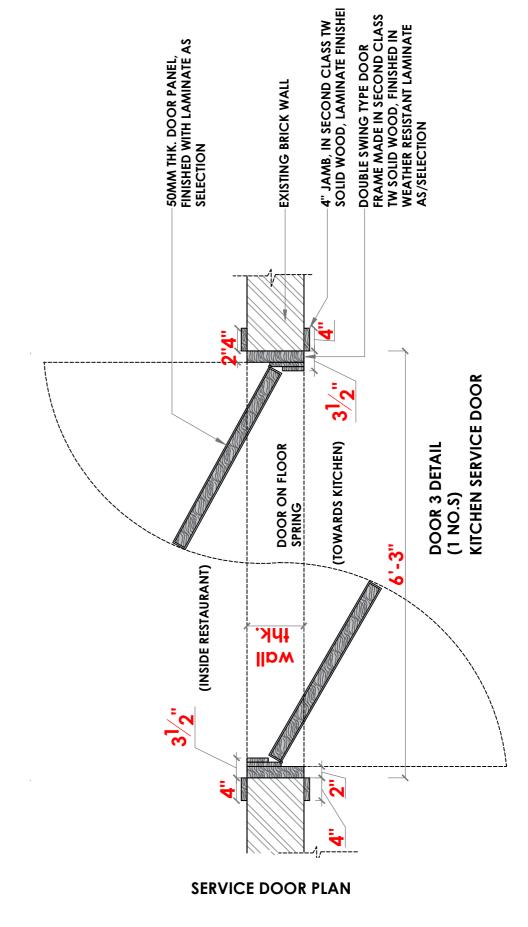

Borewell road, Whitefield, Bangalore

TITLE: **RESTAURANT - JAALI DETAIL**  **DATE: JUNE 2023** SCALE:

FRAME MADE OF SECOND CLASS TW SOLID WOOD, FINISHED IN PU PAINT AS/SELECTION 150X50MM THK. GLASS DOOR FRAME MADE OF SECOND CLASS TW SOLID WOOD, FINISHED IN PU PAINT AS/SELECTION 1" THK. WOOD BEADING AROUND THE FRAME- BOTH SIDES OF DOOR, **PU PAINTED FINISH** 10MM THK. FLUTED CLEAR GLASS 3' LONG VERTICAL HANDLE AS/SELECTION FROM DORSAT WITH CONCEALED DEAD LOCK AS/SELECTION. **DOOR 2 ELEVATION** (OUTSIDE-TOWARDS STADIUM) 50MM X (wall thickness) FIXED DOOR FRAME MADE WITH SECOND CLASS TW SOLID **WOOD. FINISHED IN PU PAINT** AS/SEL. EXISTING BRICK WALL DOOR ON FLOOR 20MMX100MM THK. JAMB ON WALL AROUND THE FRAME- MADE WITH SECOND CLASS TW SOLID WOOD **CONCEALED HAFLE DOOR** (INSIDE RESTAURANT) HINGES 10MM THK. CLEAR FLUTED GLASS AS/SELECTION **DOOR 2 PLAN** 150 X 50MM GLASS DOOR FRAME MADE IN SECOND CLASS TW SOLID WOOD, FINISHED IN PU **PAINT** WALL PANELING INSIDE **DOOR 2 DETAIL** RESTAURANT DOOR 4 (1 NO.S): SAME AS DOOR 2 BUT WITH REGULAR HINGES (4 NO.S) **DATE: JUNE 2023** 

20MMX100MM THK. JAMB ON WALL AROUND THE FRAME-MADE WITH SECOND CLASS TW

50MM THK.X WALL THK. FIXED DOOR

**SOLID WOOD** 

MANSI DESHPANDE DESIGN CONSULTANCY

INTERIOR DESIGNER

Borewell road, Whitefield, Bangalore

**RESTAURANT - DOOR DETAILS** 1 & 2

■ MANSI DESHPANDE DESIGN CONSULTANCY

INTERIOR DESIGNER

Borewell road, Whitefield, Bangalore TITLE:

RESTAURANT -DOOR DETAILS
1 & 2

DATE: JUNE 2023

■ MANSI DESHPANDE DESIGN CONSULTANCY