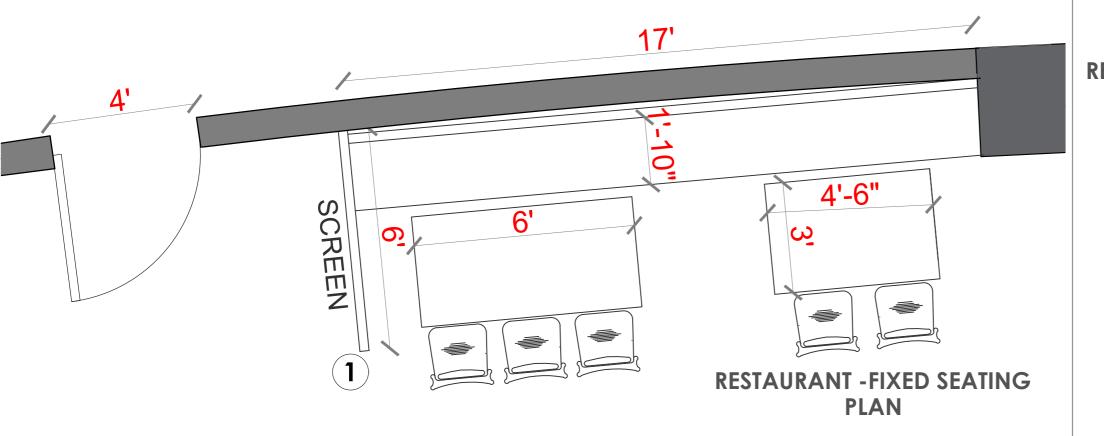

■ MANSI DESHPANDE DESIGN CONSULTANCY

INTERIOR DESIGNER

**TEXT PRINTED.** 

DATE: JUNE 2023

FLUTED GLASS DOOR WITH FRAME & JAMB AS PER DOOR DETAIL

RESTAURANT -FIXED SEATING ELEVATION

■ MANSI DESHPANDE DESIGN CONSULTANCY

INTERIOR DESIGNER

Borewell road, Whitefield, Bangalore RESTAURANT -FIXED SEATING

DATE: JUNE 2023

SIDE ELEVATION (OUTSIDE BUFFET ZONE)

■ MANSI DESHPANDE DESIGN CONSULTANCY

INTERIOR DESIGNER

Borewell road, Whitefield, Bangalore TITLE: