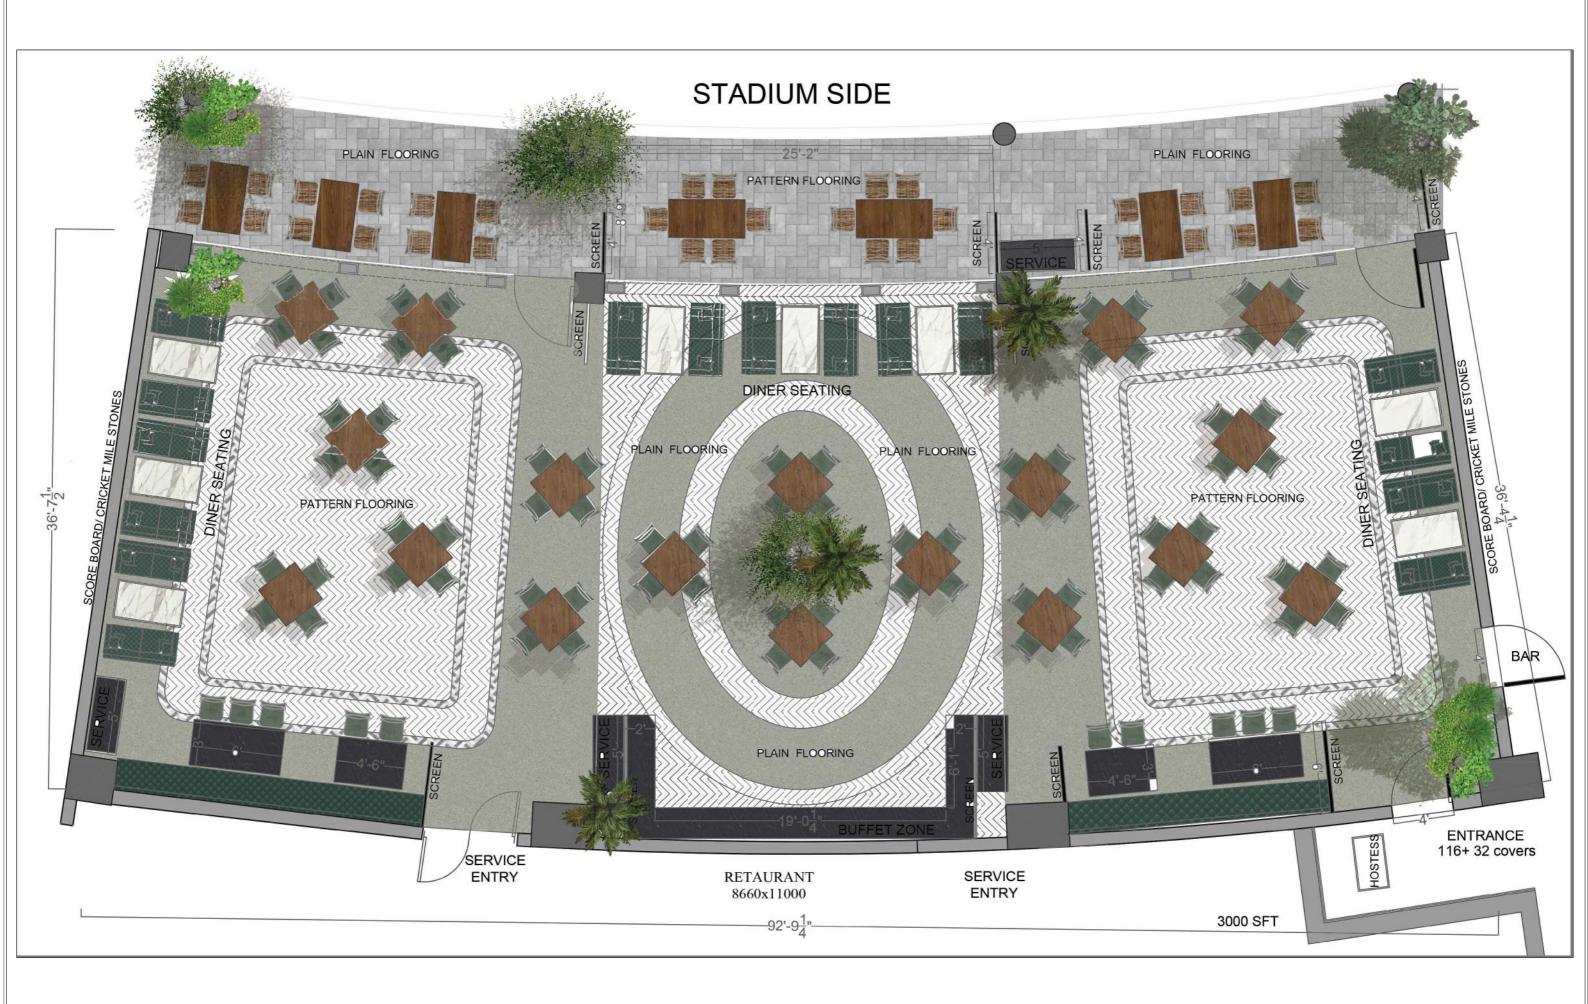

INTERIOR DESIGNER

Borewell road, Whitefield, Bangalore TITLE:
RESTAURANT -FLOORING

DATE : JUNE 2023