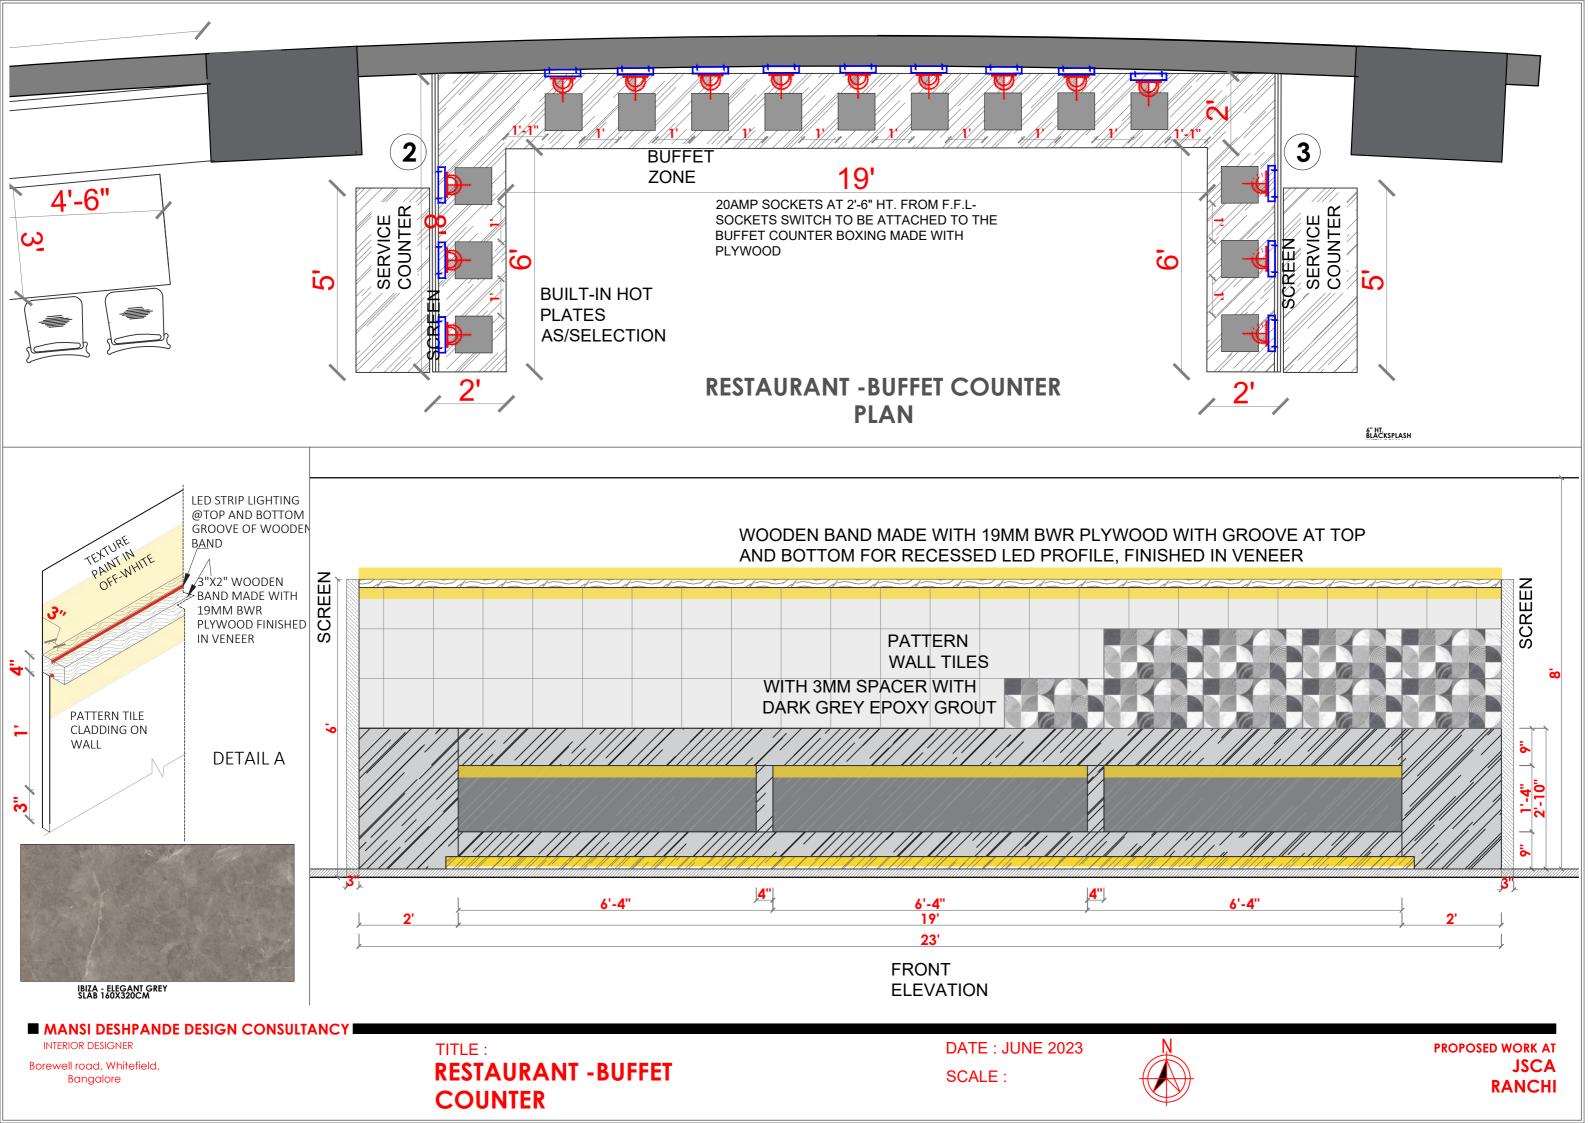

RESTAURANT -BUFFET COUNTER AND SERVICE COUNTER

DATE: JUNE 2023

SCALE:

PROPOSED WORK AT

JSCA

RANCHI

■ MANSI DESHPANDE DESIGN CONSULTANCY

INTERIOR DESIGNER