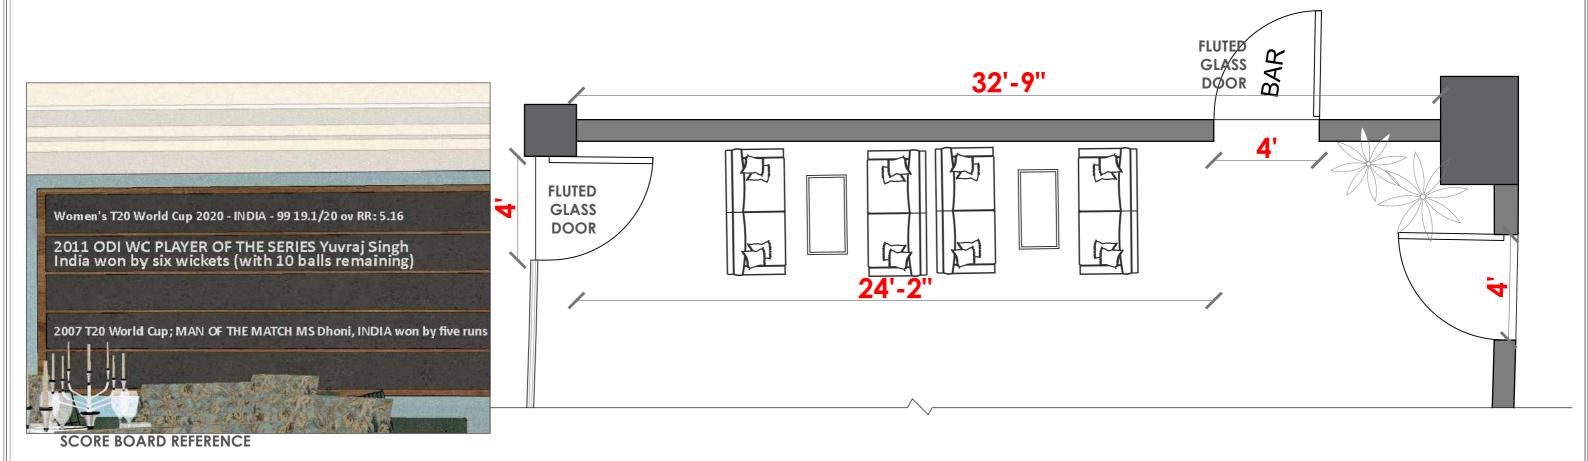

Borewell road, Whitefield, Bangalore

**RESTAURANT - LAYOUT** 

**DATE: JUNE 2023** 

**CEILING PLAN** 

INTERIOR DESIGNER

Borewell road, Whitefield, Bangalore

**RESTAURANT - ELECTRICAL** 

**DATE: JUNE 2023** 

19MM BWR FRAMING IN FRONT OF THE GLASS PARTITION ON **BOTH SIDES(INSIDE AND** OUTSIDE) + 12MM PLYWOOD **FALSE CEILING AS/SPEC BACKING + MDF FLUTED PANEL CLADDING: FINISHED IN PU** PAINT FIXED PAINT FINISH GLASS GLASS DOOR DOOR PALE BLUE PAINTED FINISH ON COLUMNS **EXISTING GLASS PARTITION TOWARDS STADIUM** 12" 4' 6"<u></u> 83'-2" **E3** 

RESTAURANT WALL ELEVATION 1
TOWARDS STADIUM

■ MANSI DESHPANDE DESIGN CONSULTANCY

INTERIOR DESIGNER

Borewell road, Whitefield, Bangalore **RESTAURANT - ELEVATION 1** 

DATE: JUNE 2023

**FLUTED GLASS REFERENCE** 