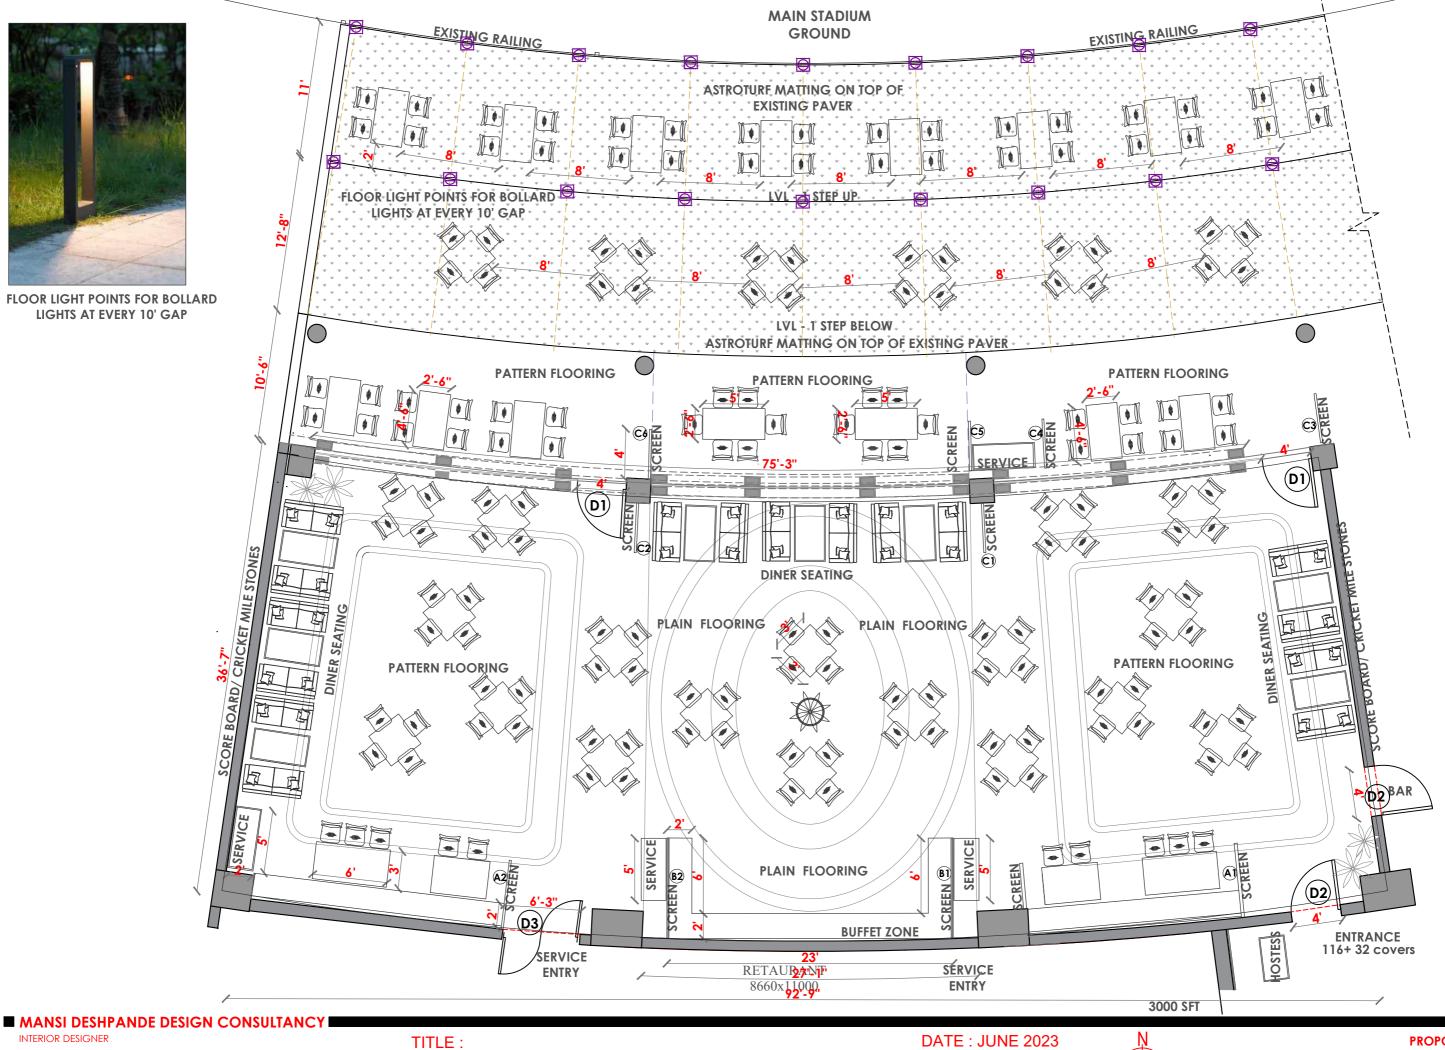

Borewell road, Whitefield, Bangalore

**RESTAURANT - LAYOUT** 

**DATE: JUNE 2023** 

**CEILING PLAN** 

INTERIOR DESIGNER

Borewell road, Whitefield, Bangalore

**RESTAURANT - ELECTRICAL** 

**DATE: JUNE 2023** 