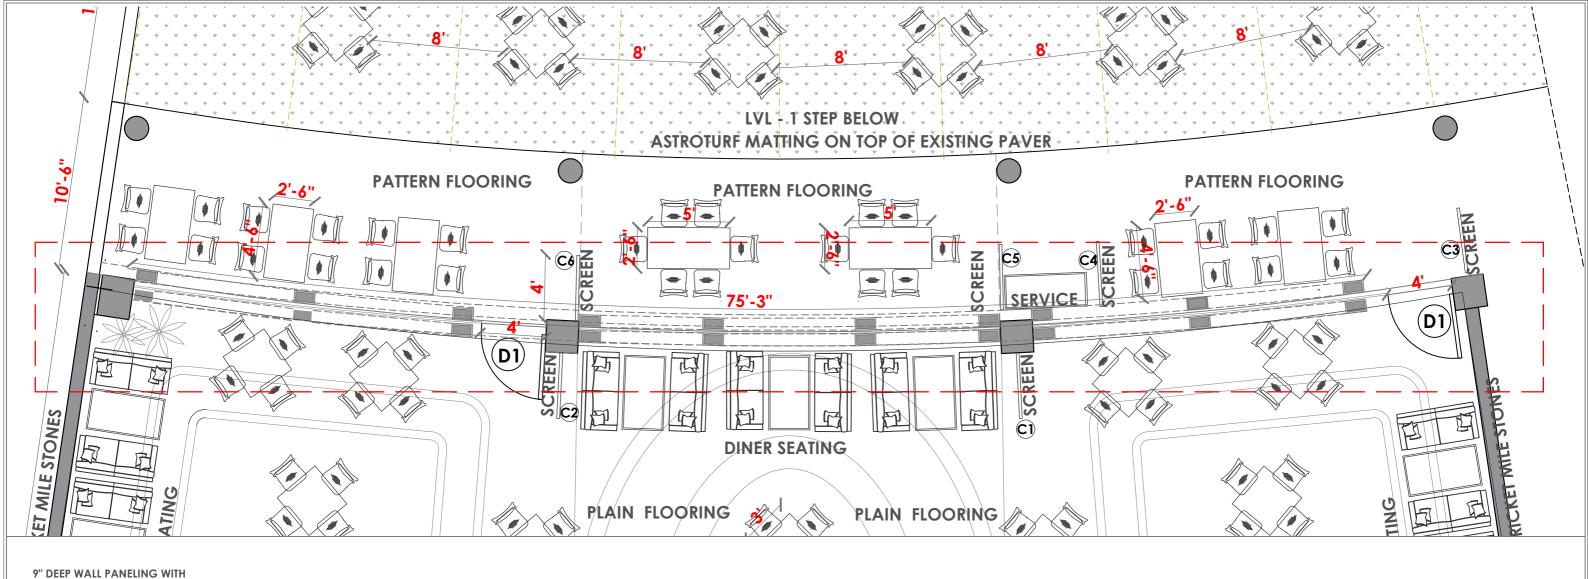

INTERIOR DESIGNER

Borewell road, Whitefield, Bangalore TITLE:
RESTAURANT -FLOORING

DATE : JUNE 2023