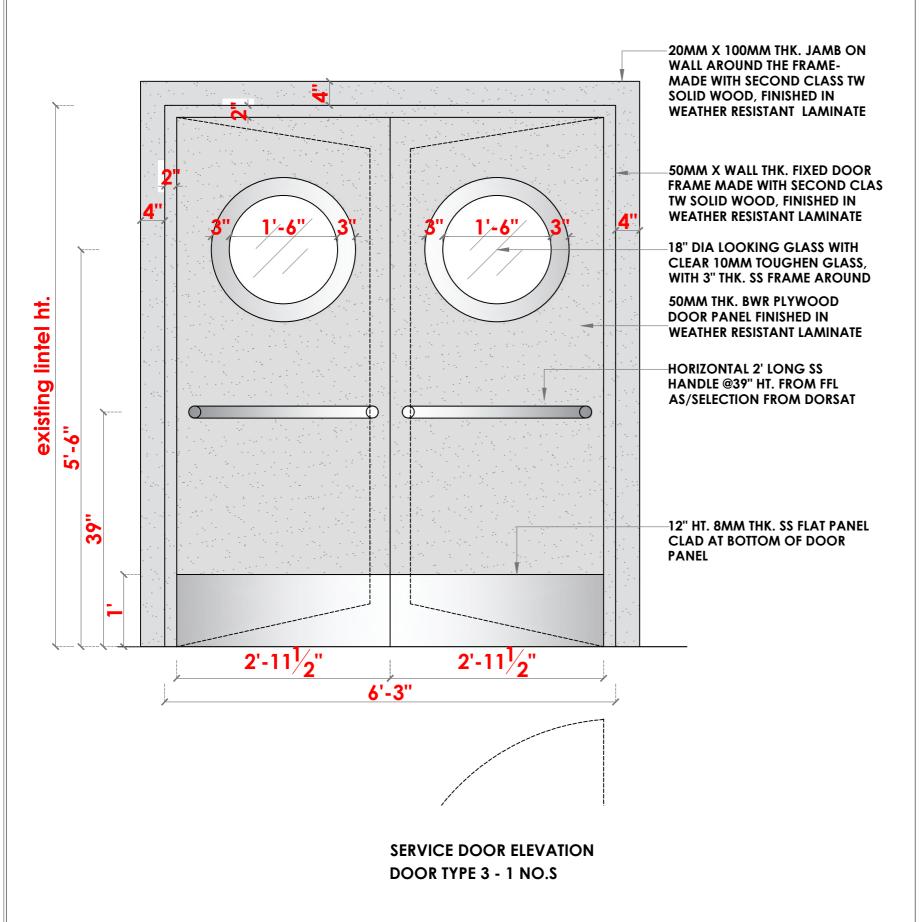

Borewell road, Whitefield, Bangalore

TITLE: **RESTAURANT - JAALI DETAIL**  **DATE: JUNE 2023** SCALE:

FRAME MADE OF SECOND CLASS TW SOLID WOOD, FINISHED IN PU PAINT AS/SELECTION 150X50MM THK. GLASS DOOR FRAME MADE OF SECOND CLASS TW SOLID WOOD, FINISHED IN PU PAINT AS/SELECTION 1" THK. WOOD BEADING AROUND THE FRAME- BOTH SIDES OF DOOR, **PU PAINTED FINISH** 10MM THK. FLUTED CLEAR GLASS 3' LONG VERTICAL HANDLE AS/SELECTION FROM DORSAT WITH CONCEALED DEAD LOCK AS/SELECTION. **DOOR 2 ELEVATION** (OUTSIDE-TOWARDS STADIUM) 50MM X (wall thickness) FIXED DOOR FRAME MADE WITH SECOND CLASS TW SOLID **WOOD. FINISHED IN PU PAINT** AS/SEL. EXISTING BRICK WALL DOOR ON FLOOR 20MMX100MM THK. JAMB ON WALL AROUND THE FRAME- MADE WITH SECOND CLASS TW SOLID WOOD **CONCEALED HAFLE DOOR** (INSIDE RESTAURANT) HINGES 10MM THK. CLEAR FLUTED GLASS AS/SELECTION **DOOR 2 PLAN** 150 X 50MM GLASS DOOR FRAME MADE IN SECOND CLASS TW SOLID WOOD, FINISHED IN PU **PAINT** WALL PANELING INSIDE **DOOR 2 DETAIL** RESTAURANT DOOR 4 (1 NO.S): SAME AS DOOR 2 BUT WITH REGULAR HINGES (4 NO.S) **DATE: JUNE 2023** 

20MMX100MM THK. JAMB ON WALL AROUND THE FRAME-MADE WITH SECOND CLASS TW

50MM THK.X WALL THK. FIXED DOOR

**SOLID WOOD** 

MANSI DESHPANDE DESIGN CONSULTANCY

INTERIOR DESIGNER

Borewell road, Whitefield, Bangalore

**RESTAURANT - DOOR DETAILS** 1 & 2

■ MANSI DESHPANDE DESIGN CONSULTANCY

INTERIOR DESIGNER

Borewell road, Whitefield, Bangalore TITLE:

RESTAURANT -DOOR DETAILS
1 & 2

DATE: JUNE 2023

■ MANSI DESHPANDE DESIGN CONSULTANCY