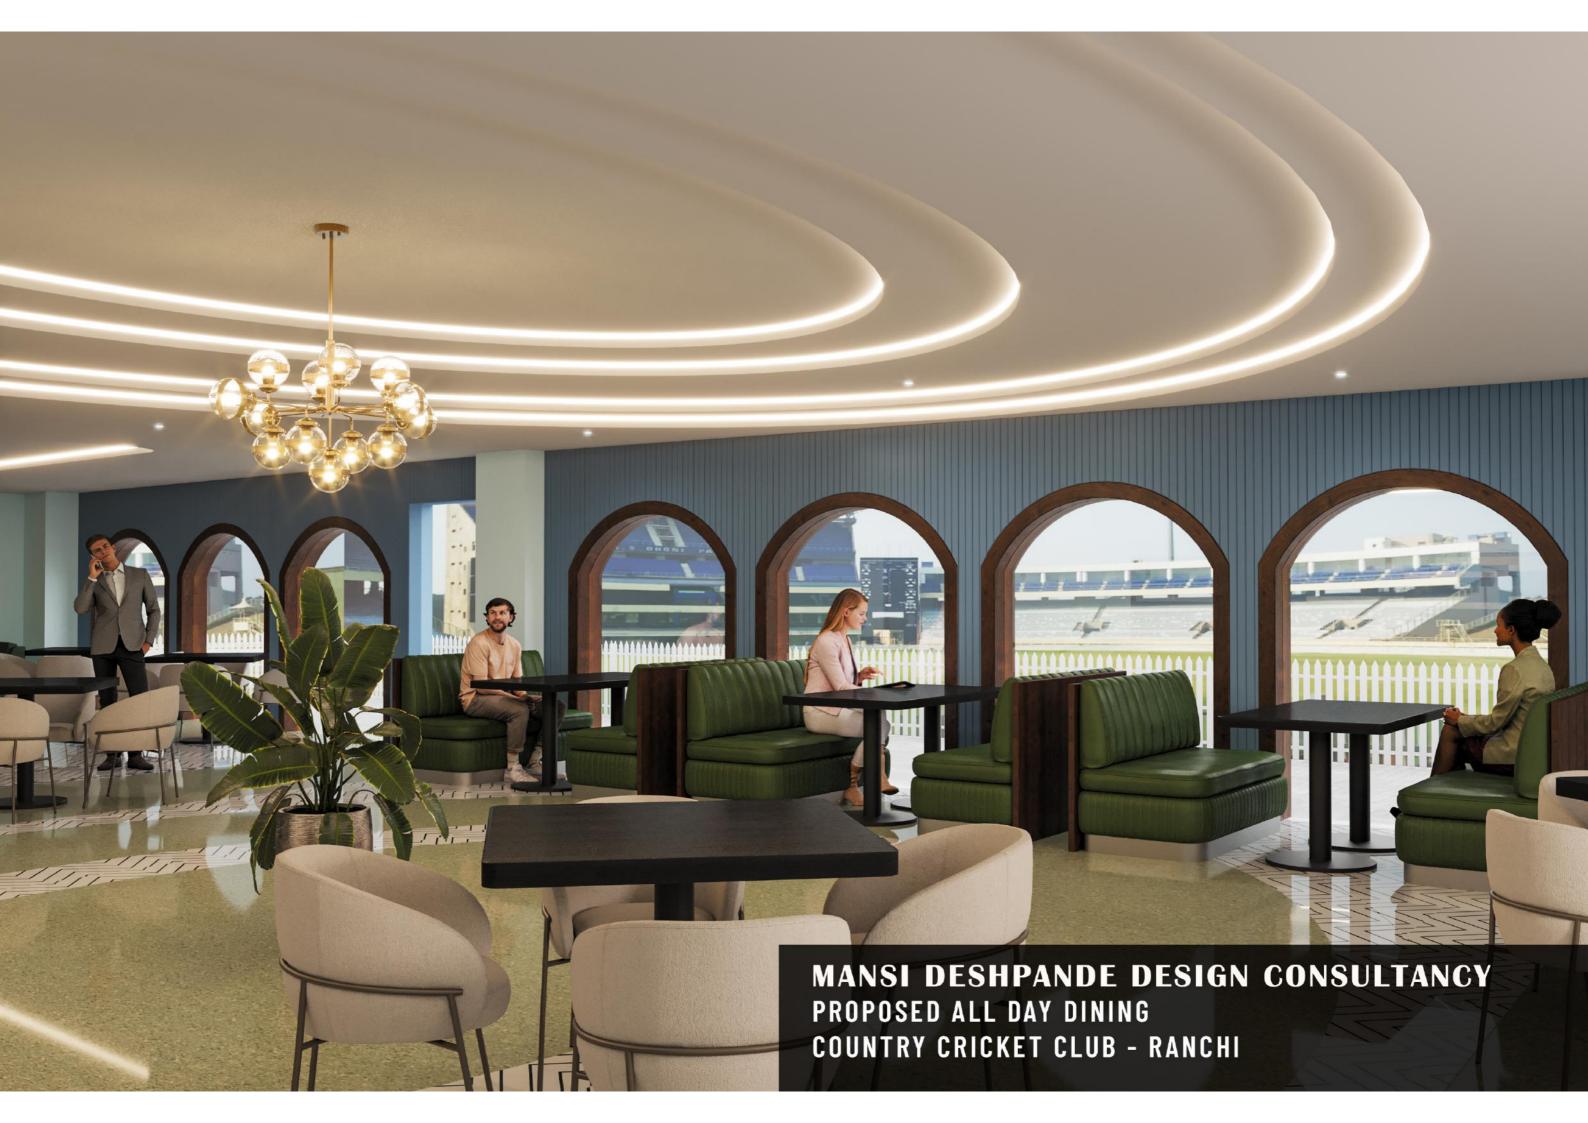

RESTAURANT WALL ELEVATION 1
TOWARDS STADIUM

■ MANSI DESHPANDE DESIGN CONSULTANCY

INTERIOR DESIGNER

Borewell road, Whitefield, Bangalore **RESTAURANT - ELEVATION 1** 

DATE: JUNE 2023

**FLUTED GLASS REFERENCE** 