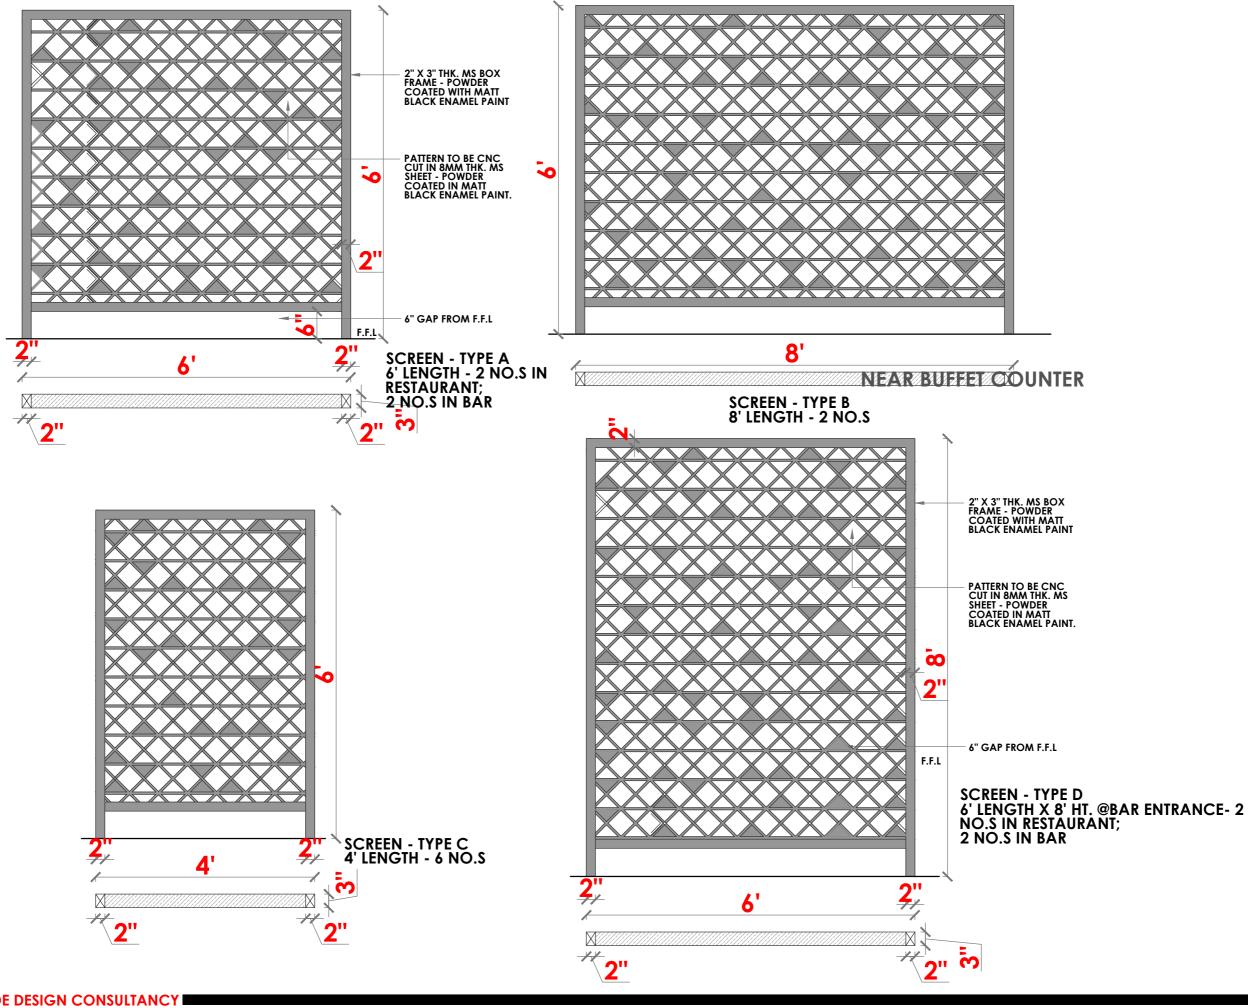

Borewell road, Whitefield, Bangalore

TITLE: **RESTAURANT - JAALI DETAIL**  **DATE: JUNE 2023** SCALE:

FRAME MADE OF SECOND CLASS TW SOLID WOOD, FINISHED IN PU PAINT AS/SELECTION 150X50MM THK. GLASS DOOR FRAME MADE OF SECOND CLASS TW SOLID WOOD, FINISHED IN PU PAINT AS/SELECTION 1" THK. WOOD BEADING AROUND THE FRAME- BOTH SIDES OF DOOR, **PU PAINTED FINISH** 10MM THK. FLUTED CLEAR GLASS 3' LONG VERTICAL HANDLE AS/SELECTION FROM DORSAT WITH CONCEALED DEAD LOCK AS/SELECTION. **DOOR 2 ELEVATION** (OUTSIDE-TOWARDS STADIUM) 50MM X (wall thickness) FIXED DOOR FRAME MADE WITH SECOND CLASS TW SOLID **WOOD. FINISHED IN PU PAINT** AS/SEL. EXISTING BRICK WALL DOOR ON FLOOR 20MMX100MM THK. JAMB ON WALL AROUND THE FRAME- MADE WITH SECOND CLASS TW SOLID WOOD **CONCEALED HAFLE DOOR** (INSIDE RESTAURANT) HINGES 10MM THK. CLEAR FLUTED GLASS AS/SELECTION **DOOR 2 PLAN** 150 X 50MM GLASS DOOR FRAME MADE IN SECOND CLASS TW SOLID WOOD, FINISHED IN PU **PAINT** WALL PANELING INSIDE **DOOR 2 DETAIL** RESTAURANT DOOR 4 (1 NO.S): SAME AS DOOR 2 BUT WITH REGULAR HINGES (4 NO.S) **DATE: JUNE 2023** 