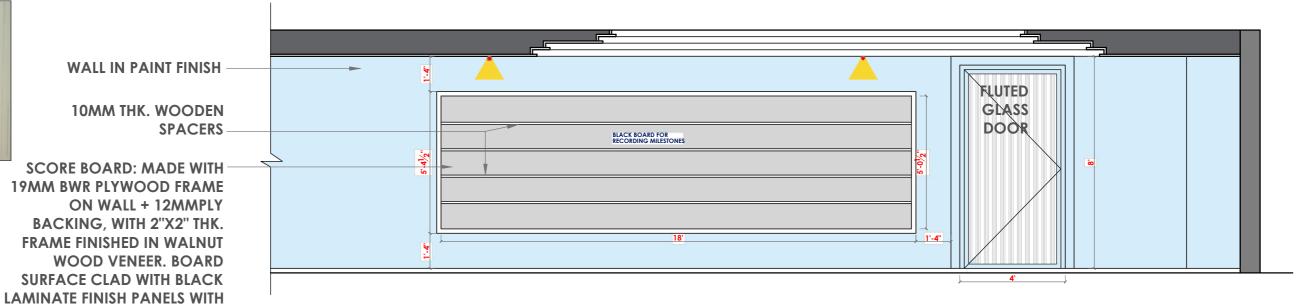

RESTAURANT WALL ELEVATION 1
TOWARDS STADIUM

■ MANSI DESHPANDE DESIGN CONSULTANCY

INTERIOR DESIGNER

Borewell road, Whitefield, Bangalore **RESTAURANT - ELEVATION 1** 

DATE: JUNE 2023

**FLUTED GLASS REFERENCE** 

■ MANSI DESHPANDE DESIGN CONSULTANCY

INTERIOR DESIGNER

**TEXT PRINTED.** 

DATE: JUNE 2023

FLUTED GLASS DOOR WITH FRAME & JAMB AS PER DOOR DETAIL

RESTAURANT -FIXED SEATING ELEVATION

■ MANSI DESHPANDE DESIGN CONSULTANCY